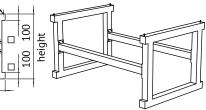

### Stand column ST 1, 2, 3, 4 for TTE and TTD for raised setup on the ground up to TTE/TTD 990

The stand column consists of a construction with two stands which are made of a square pipe with the dimensions 100x100x3 mm. The supports are screwed with a cross girder on two face plates by using four nuts for each. After this, the catch sump and the day tank are lifted on the stand column and they are inserted with proper weld studs and fixed with four nuts M10 and undetachable washers. In the end the openings of the square pipes are closed with any closing caps.

### **Standard Equipment:**

1.) 2x supports with 6x weld studs M10 for each 2.) 12x nuts M10 with undetachable washers 3.) 1x distance piece with 2x face plates