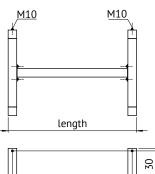

### Wall bracket of the TTE for wall fastening

| Туре                 | TTE/  | TTE/  | TTE/ | TTE/  | TTE/ | TTE/ |
|----------------------|-------|-------|------|-------|------|------|
|                      | TTD   | TTD   | TTD  | TTD   | TTD  | TTD  |
|                      | 50    | 100   | 250  | 500   | 750  | 990  |
| Length WK (mm)       | 300   | 500   |      | 750   |      |      |
| Type of wall bracket | WK 1  | WK 2  |      | WK 3  |      |      |
| Weight/pair          | 10 kg | 12 kg |      | 18 kg |      |      |

The wall brackets are fixed to the two fixing holes in the front wall area of the tank. After this the tank with the wall brackets will be positioned on the wall. Drill the wall and fix the tank with proper dowels. (Proof of bearing capacity and mounting system are provided by customer.)