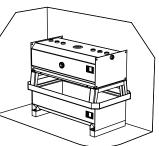

Example of use:

catch sump and FS 2 foot

TTD 500 day tank single wall with TW 500