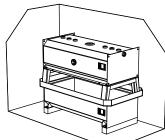

|  | マリア |
|--|-----|
|  | ジジョ |
|  |     |
|  |     |

Example of use: TTE 500 day tank single wall with TW 500 catch sump and WK 2 wall bracket

Example of Use: TTD 500 day tank double wall with WK 2 wall brackets