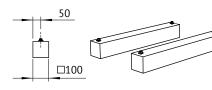

### Feet for TTE and TTD for direct setup on the ground

| Туре             | TTE/<br>TTD<br>50 | TTE/<br>TTD<br>100 | TTE/<br>TTD<br>250 | TTE/<br>TTD<br>500 | TTE/<br>TTD<br>750 | TTE/<br>TTD<br>990 | TTE/<br>TTD<br>1500 | TTE/<br>TTD<br>1950 |
|------------------|-------------------|--------------------|--------------------|--------------------|--------------------|--------------------|---------------------|---------------------|
| Length foot (mm) | 500               |                    | 750                |                    |                    | 1000               | 1250                |                     |
| Type of foot     | FS 1              |                    | FS 2               |                    | FS 3               | FS 4               |                     |                     |
| Weight/pair      | 9 kg              |                    | 14 kg              |                    |                    | 16 kg              | 18 kg               |                     |

The feet consists of a pair of square pipes with a height of 100 mm made of steel. They are equipped with welded studs M10 and nuts M10 with undetachable washers. They serve the optimal setup of the day tank and the catch sump on the ground.