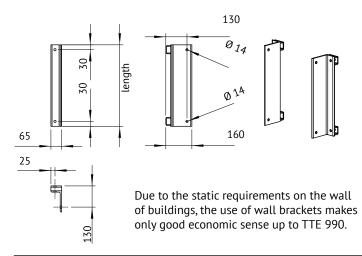

### Wall bracket of the TTE for wall fastening

| Туре                 | TTE/  | TTE/  | TTE/ | TTE/  | TTE/ | TTE/ |
|----------------------|-------|-------|------|-------|------|------|
|                      | TTD   | TTD   | TTD  | TTD   | TTD  | TTD  |
|                      | 50    | 100   | 250  | 500   | 750  | 990  |
| Length WK (mm)       | 300   | 500   |      | 750   |      |      |
| Type of wall bracket | WK 1  | WK 2  |      | WK 3  |      |      |
| Weight/pair          | 10 kg | 12 kg |      | 18 kg |      |      |

The wall brackets are fixed to the two fixing holes in the front wall area of the tank. After this the tank with the wall brackets will be positioned on the wall. Drill the wall and fix the tank with proper dowels. (Proof of bearing capacity and mounting system are provided by customer.)

length

Material

Steel S235JR

30

30

Approval

Example of use: TTD 500 day tank double wall with FS 2 foot

Documentation