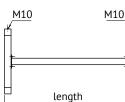

### Feet for TTE and TTD for direct setup on the ground

| Туре             | TTE/<br>TTD<br>50 | TTE/<br>TTD<br>100 | TTE/<br>TTD<br>250 | TTE/<br>TTD<br>500 | TTE/<br>TTD<br>750 | TTE/<br>TTD<br>990 | TTE/<br>TTD<br>1500 | TTE/<br>TTD<br>1950 |
|------------------|-------------------|--------------------|--------------------|--------------------|--------------------|--------------------|---------------------|---------------------|
| Length foot (mm) | 500               |                    | 750                |                    |                    | 1000               | 1250                |                     |
| Type of foot     | FS 1              |                    | FS 2               |                    | FS 3               | FS 4               |                     |                     |
| Weight/pair      | 9 kg              |                    | 14 kg              |                    |                    | 16 kg              | 18 kg               |                     |

The feet consists of a pair of square pipes with a height of 100 mm made of steel. They are equipped with welded studs M10 and nuts M10 with undetachable washers. They serve the optimal setup of the day tank and the catch sump on the ground.