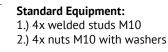

The feet consists of a pair of square pipes with a height of 100 mm made of steel. They are equipped with welded studs M10 and nuts M10 with undetachable washers. They serve the optimal setup of the day tank and the catch sump on the ground.