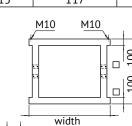

### Feet for TTE and TTD for direct setup on the ground

| Туре             | TTE/<br>TTD<br>50 | TTE/<br>TTD<br>100 | TTE/<br>TTD<br>250 | TTE/<br>TTD<br>500 | TTE/<br>TTD<br>750 | TTE/<br>TTD<br>990 | TTE/<br>TTD<br>1500 | TTE/<br>TTD<br>1950 |
|------------------|-------------------|--------------------|--------------------|--------------------|--------------------|--------------------|---------------------|---------------------|
| Length foot (mm) | 500               |                    | 750                |                    |                    | 1000               | 1250                |                     |
| Type of foot     | FS 1              |                    | FS 2               |                    | FS 3               | FS 4               |                     |                     |
| Weight/pair      | 9 kg              |                    | 14 kg              |                    |                    | 16 kg              | 18 kg               |                     |

The feet consists of a pair of square pipes with a height of 100 mm made of steel. They are equipped with welded studs M10 and nuts M10 with undetachable washers. They serve the optimal setup of the day tank and the catch sump on the ground.