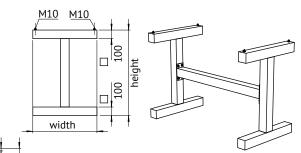

### Stand column ST 1, 2, 3, 4 for TTE and TTD for raised setup on the ground up to TTE/TTD 990

The stand column consists of a construction with two stands which are made of a square pipe with the dimensions 100x100x3 mm. The supports are screwed with a cross girder on two face plates by using four nuts for each. After this, the catch sump and the day tank are lifted on the stand column and they are inserted with proper weld studs and fixed with four nuts M10 and undetachable washers. In the end the openings of the square pipes are closed with any closing caps.

| 1 1 1            |                      | ,      | 3       |        |         |        |         |        |
|------------------|----------------------|--------|---------|--------|---------|--------|---------|--------|
| Turne            | TTE                  | Weight | TTE/TTD | Weight | TTE/TTD | Weight | TTE/TTD | Weight |
| Туре             | 50/100               | (kg)   | 250     | (kg)   | 500/750 | (kg)   | 990     | (kg)   |
| Length ST (mm)   | 500                  |        | 1250    |        | 1500    |        | 2000    |        |
| Width ST (mm)    | 500                  |        | 500     |        | 750     |        | 750     |        |
| Height of the ST | Type of stand column |        |         |        |         |        |         |        |
| 500 mm           | ST 1/5               | 30     | ST 2/5  | 37     | ST 3/5  | 48     | ST 4/5  | 53     |
| 1,000 mm         | ST 1/10              | 34     | ST 2/10 | 46     | ST 3/10 | 57     | ST 4/10 | 62     |
| 1,500 mm         | ST 1/15              | 38     | ST 2/15 | 55     | ST 3/15 | 66     | ST 4/15 | 71     |
|                  |                      |        |         |        |         |        |         |        |

### **Standard Equipment:**

1.) 2x supports with 6x weld studs M10 for each 2.) 12x nuts M10 with undetachable washers 3.) 1x distance piece with 2x face plates