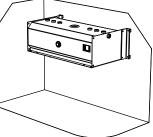

The wall brackets are fixed to the two fixing holes in the front wall area of the tank. After this the tank with the wall brackets will be positioned on the wall. Drill the wall and fix the tank with proper dowels. (Proof of bearing capacity and mounting system are provided by customer.)