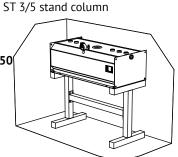

30

30

width

50

Example of use:

TTE 500 day tank single wall

with TW 500 catch sump and

Example of use: TTD 500 day tank double wall with ST3/5 stand column