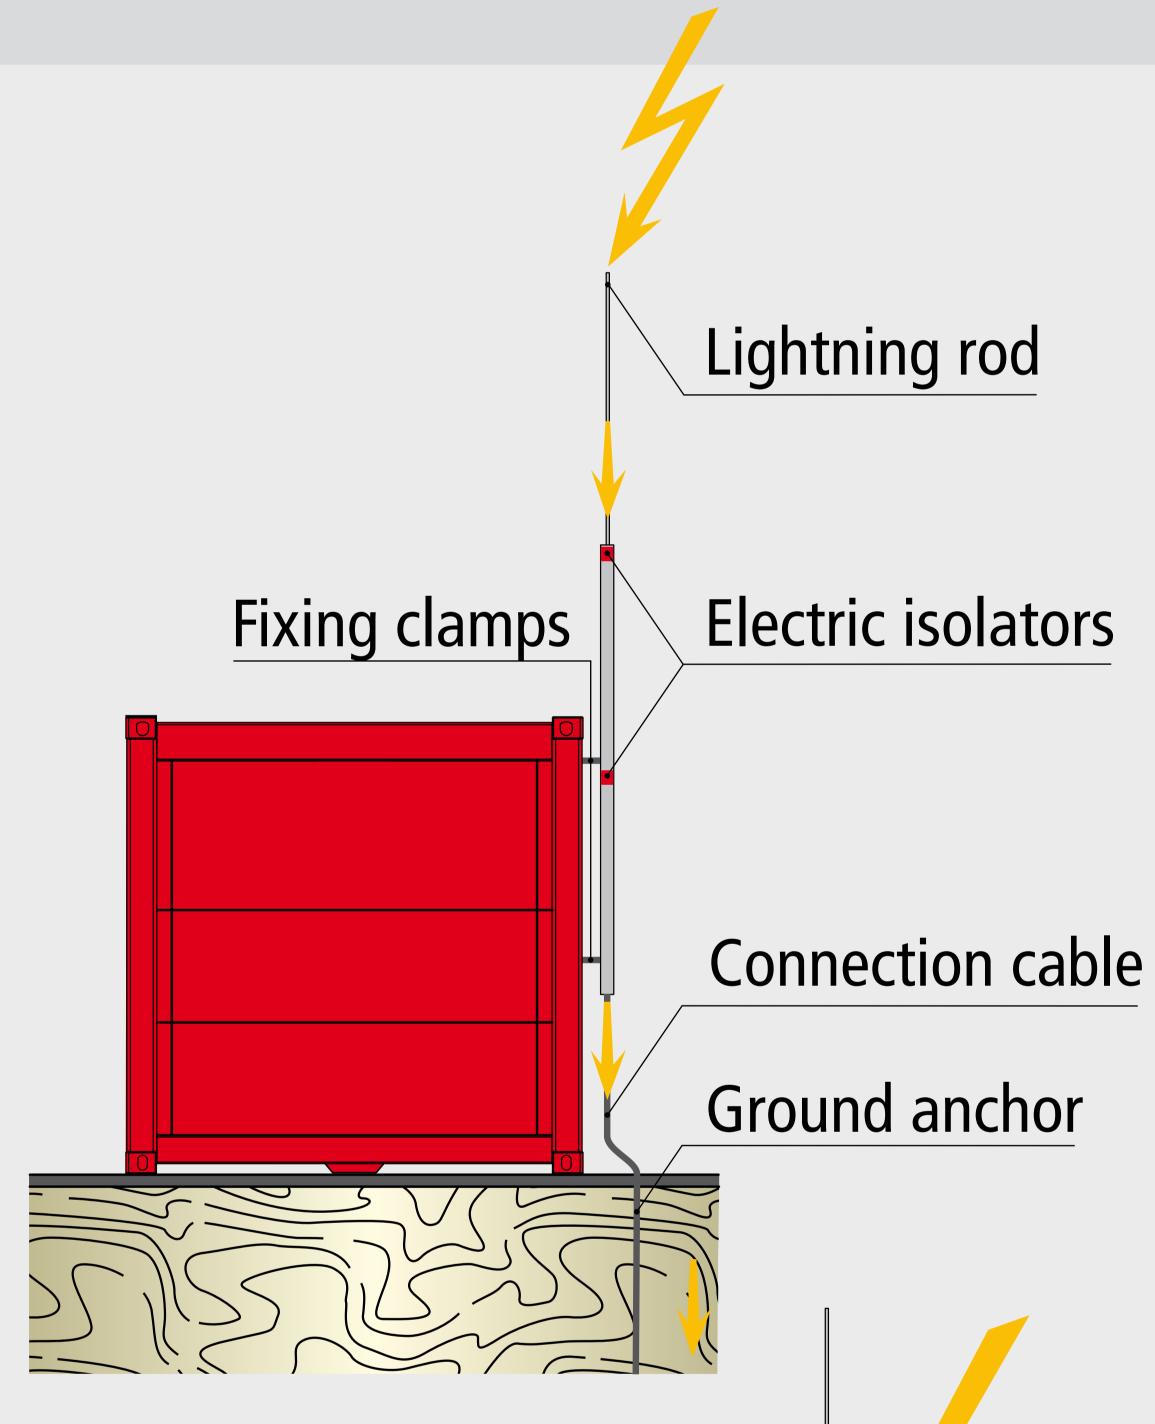

### Lightning protection

The tank has no lightning protection without assured system and arresters.

Lightning protection of the tank by calculated protection System with arresters

Protection against fire by automatic fire-extinguishing System