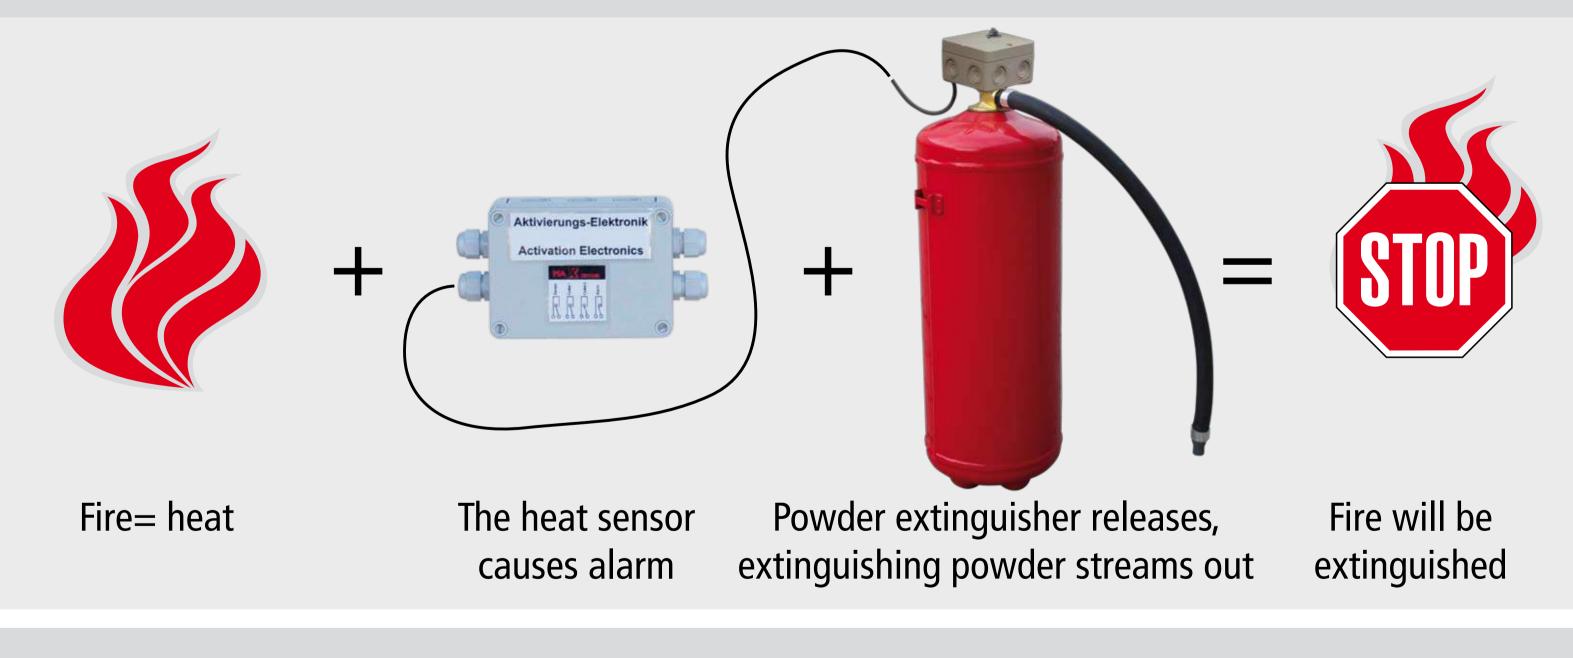

#### Function of the power extinguisher

**Burglary Prevention Device – Interlocking System** 