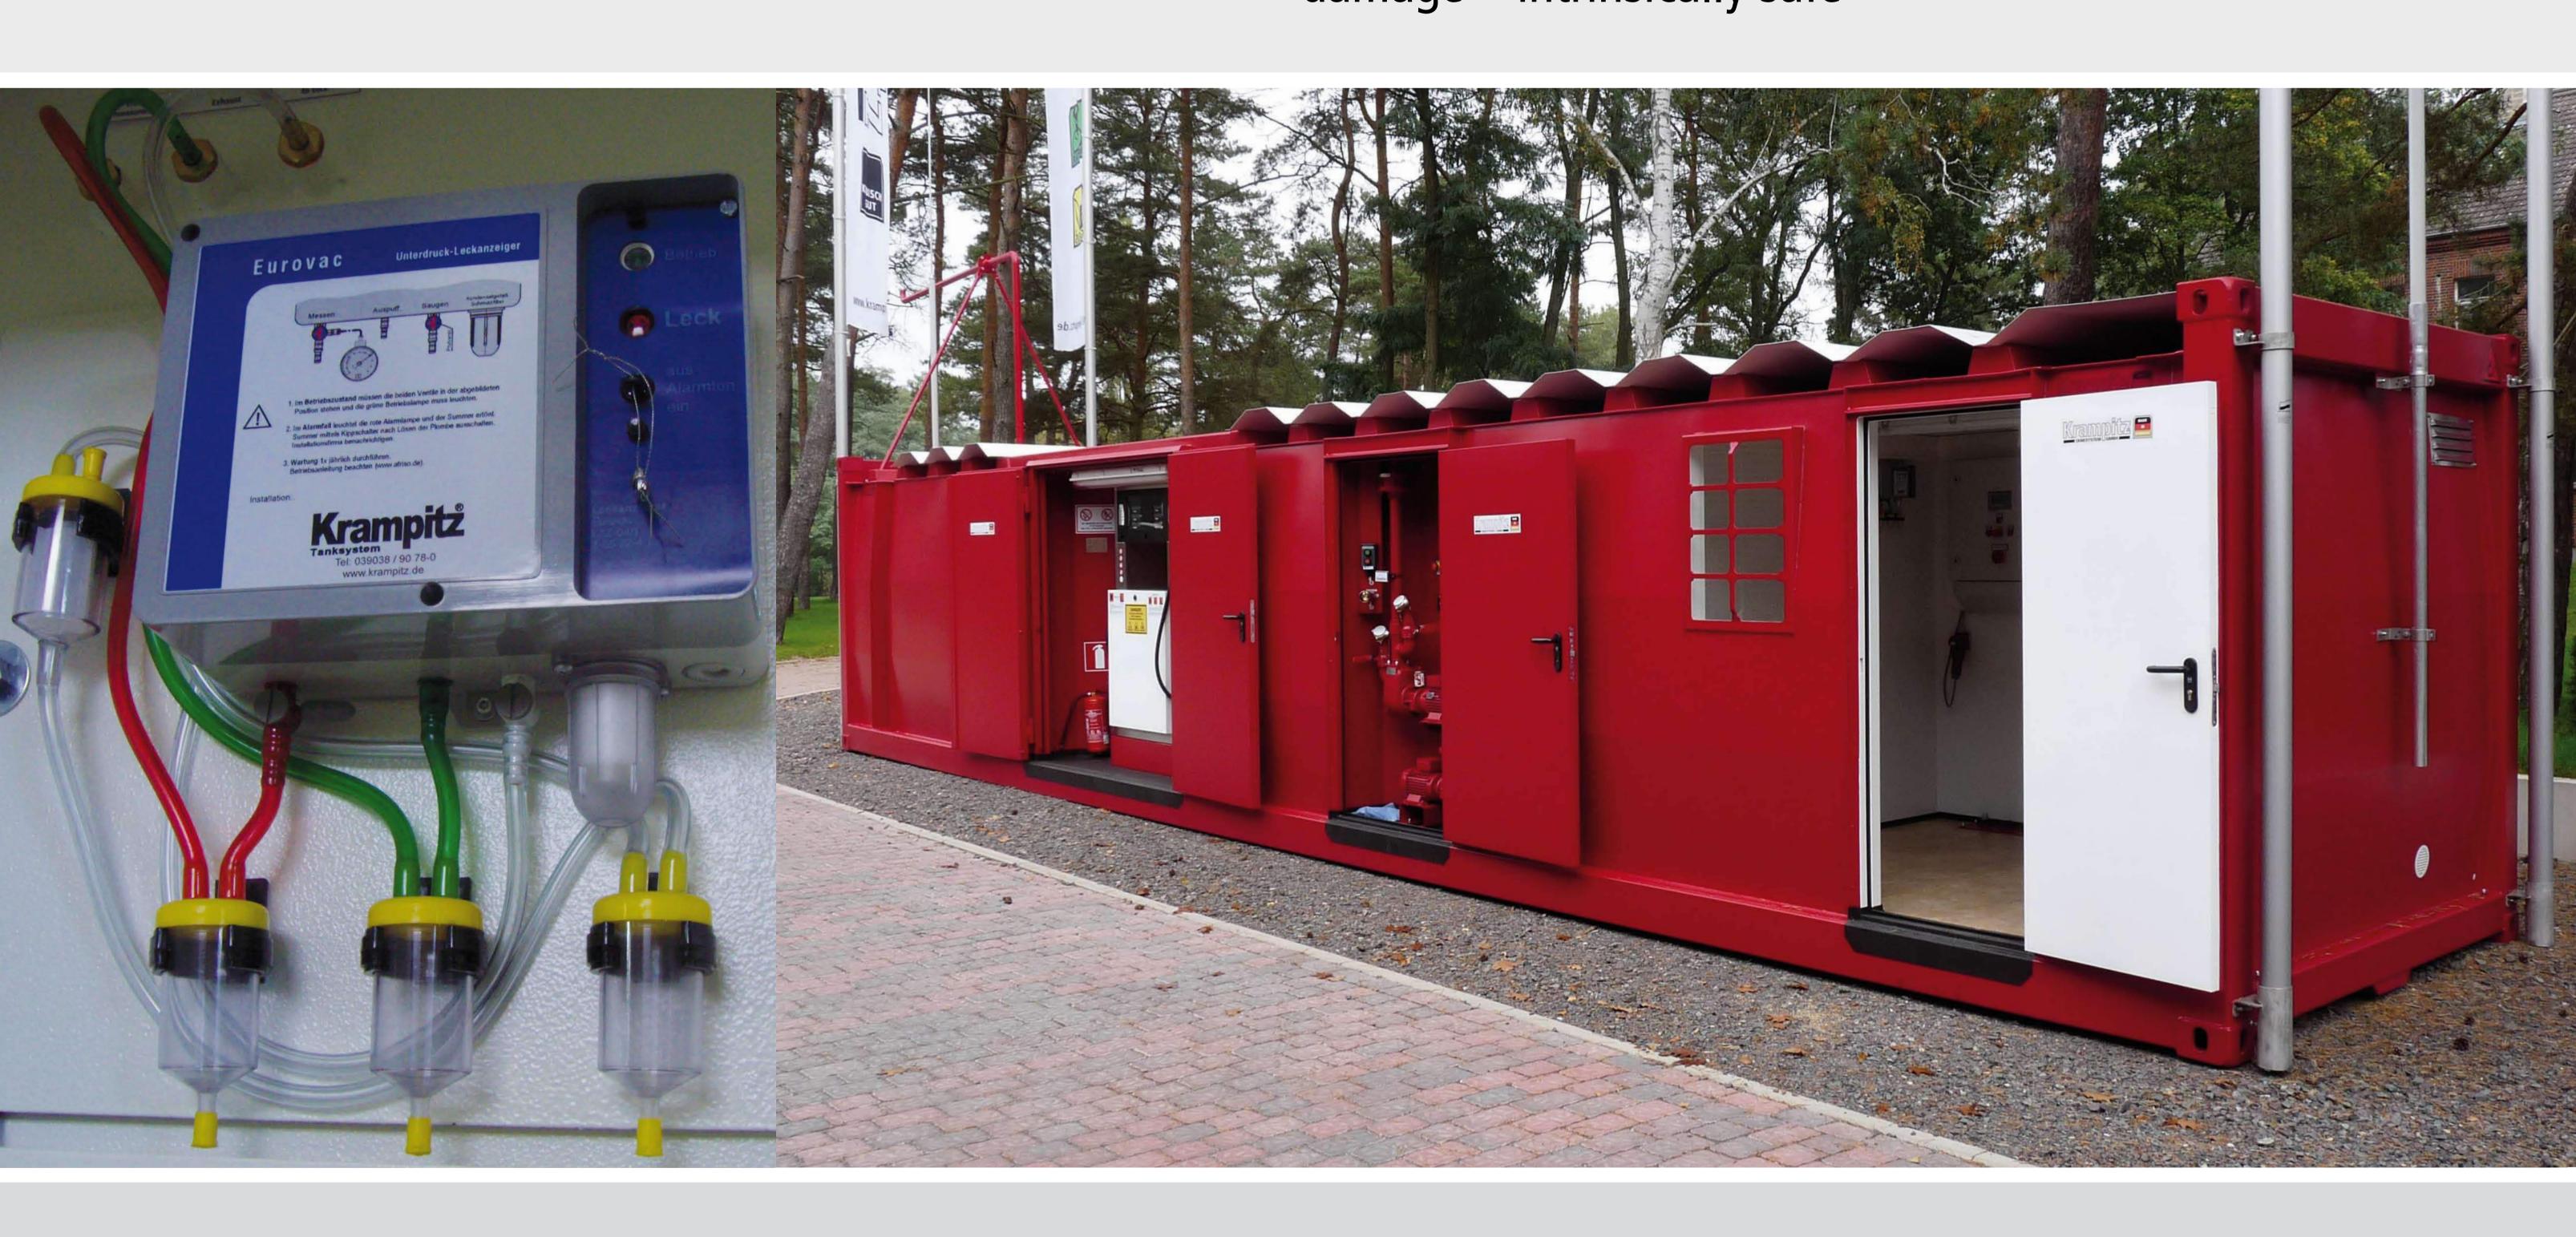

#### Vakuum leak indicator

## CORROSION DANGER

Double walled tanks from Krampitz with vakuum leak detection are safe against leakage risks by internal and external damage — intrinsically safe

against overfilling of the tanks