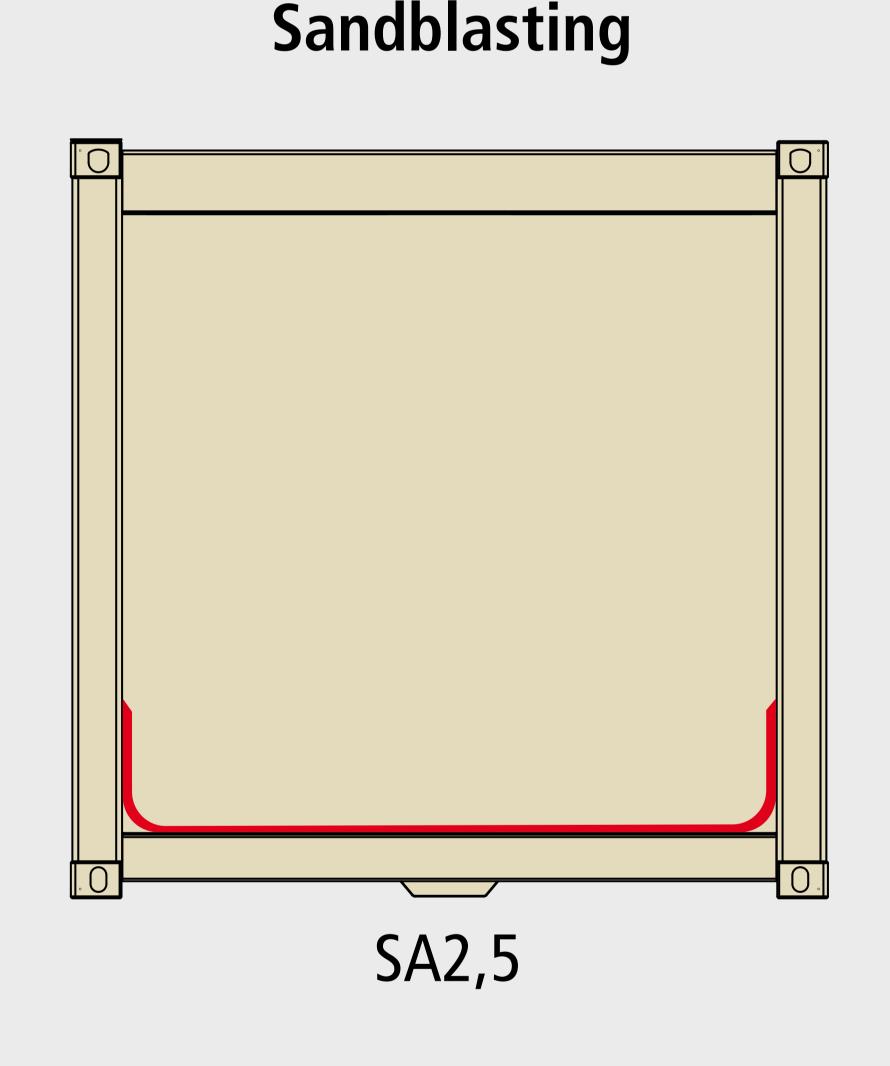

otential equalisation cable drum in the transfer niche, the cable connects tank truck and filling station. Thereby results a consistent electric potential.



### Lightning protection









The tank has no lightning protection without assured system and arresters.



Lightning protection of the tank by calculated protection System with arresters





Protection against fire by automatic fire-extinguishing System



Human error or technical failure could cause fire at filling stations.



#### Function of aerosol extinguisher



#### Function of the power extinguisher







**Burglary Prevention Device – Interlocking System** 



## One key für all doors







**Corrosion Protection** 

## Corrosion protection condition outside



## Standard Corrosion Protection inside Bottom pump