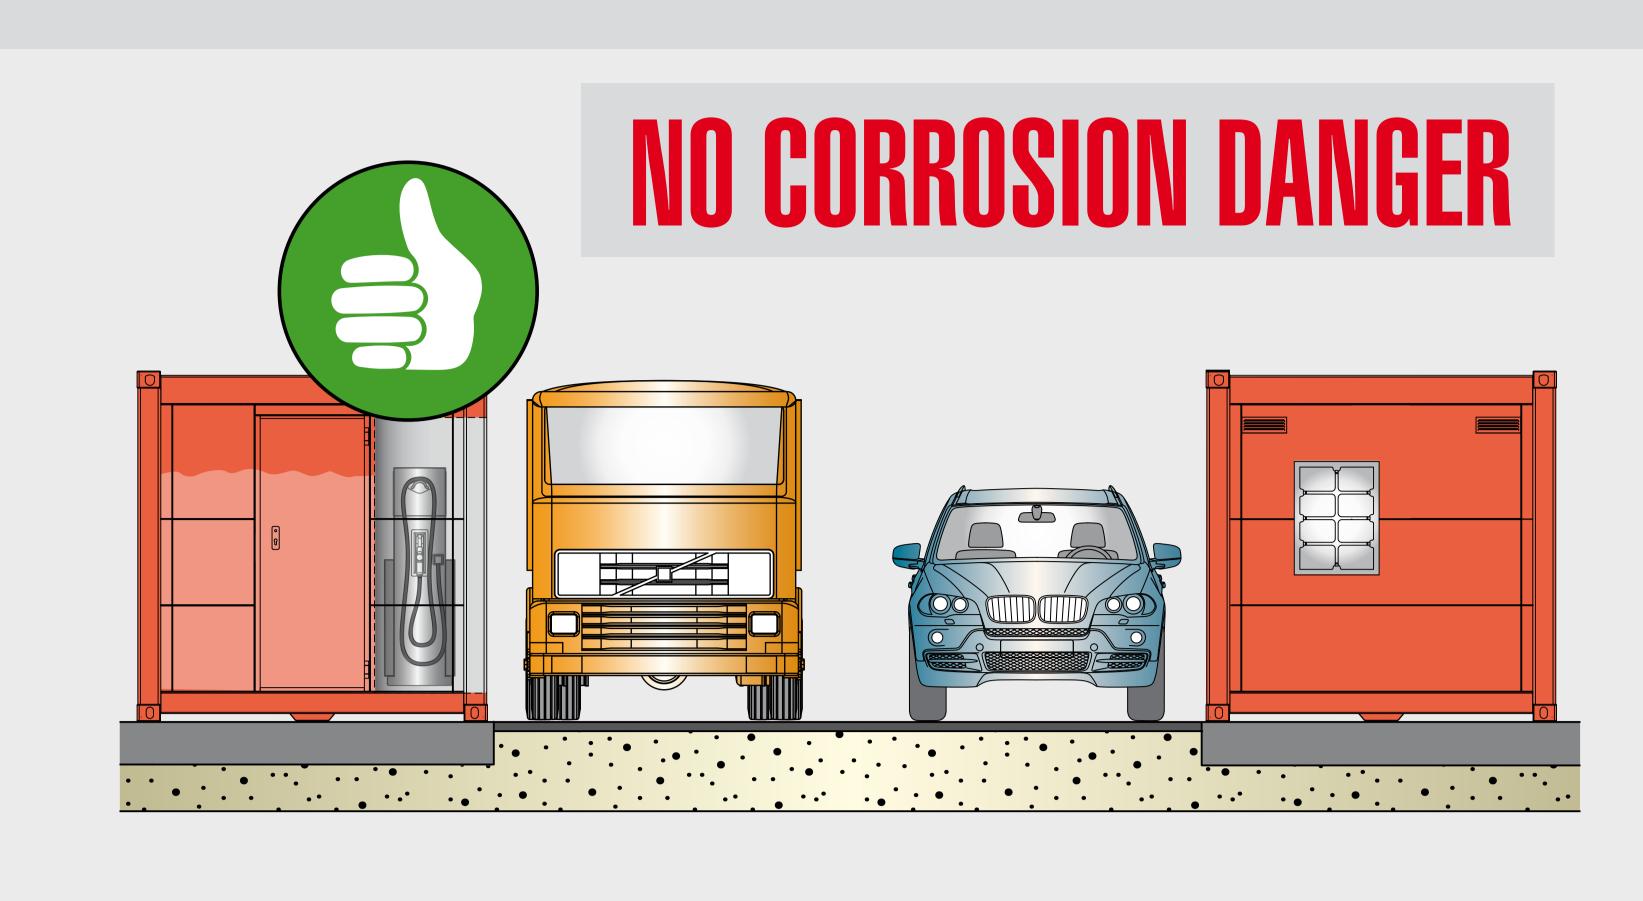

## Modern gas station system inspection from outside — no corrosion danger no leakage danger by internal and external corrosion