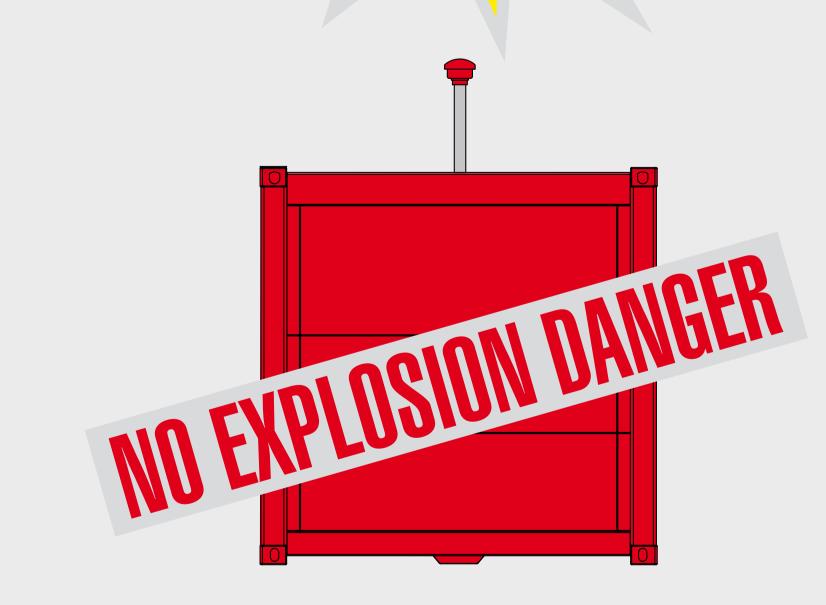

## Operation with petrol and kersosine - Explosion danger

Without flame arresters

With flame arresters

Potential Equalisation and lightning protection