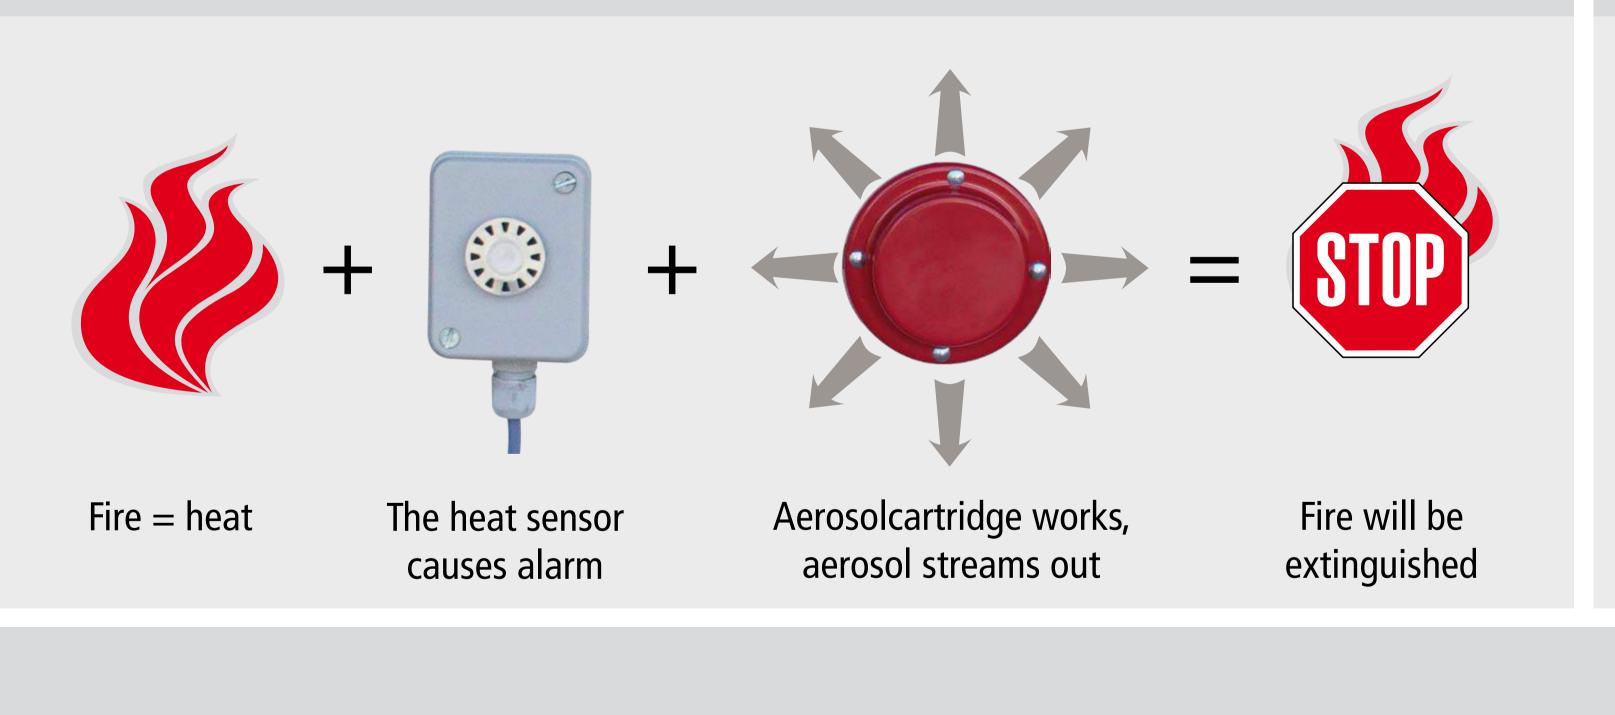

l Equalisation





#### Without potential equalisation cable drum

Different electric potentials of the tank truck and the filling stations could cause sparking and arcing. — Explosion danger.





#### With potential equalisation cable drum

With equipment of a potential equalisation cable drum in the transfer niche, the cable connects tank truck and filling station. Thereby results a consistent electric potential.



### Lightning protection









The tank has no lightning protection without assured system and arresters.



Lightning protection of the tank by calculated protection System with arresters





Protection against fire by automatic fire-extinguishing System



Human error or technical failure could cause fire at filling stations.



#### Function of aerosol extinguisher



#### Function of the power extinguisher







**Burglary Prevention Device – Interlocking System** 



## One key für all doors







**Corrosion Protection** 

## Corrosion protection condition outside



## Standard Corrosion Protection inside Bottom pump