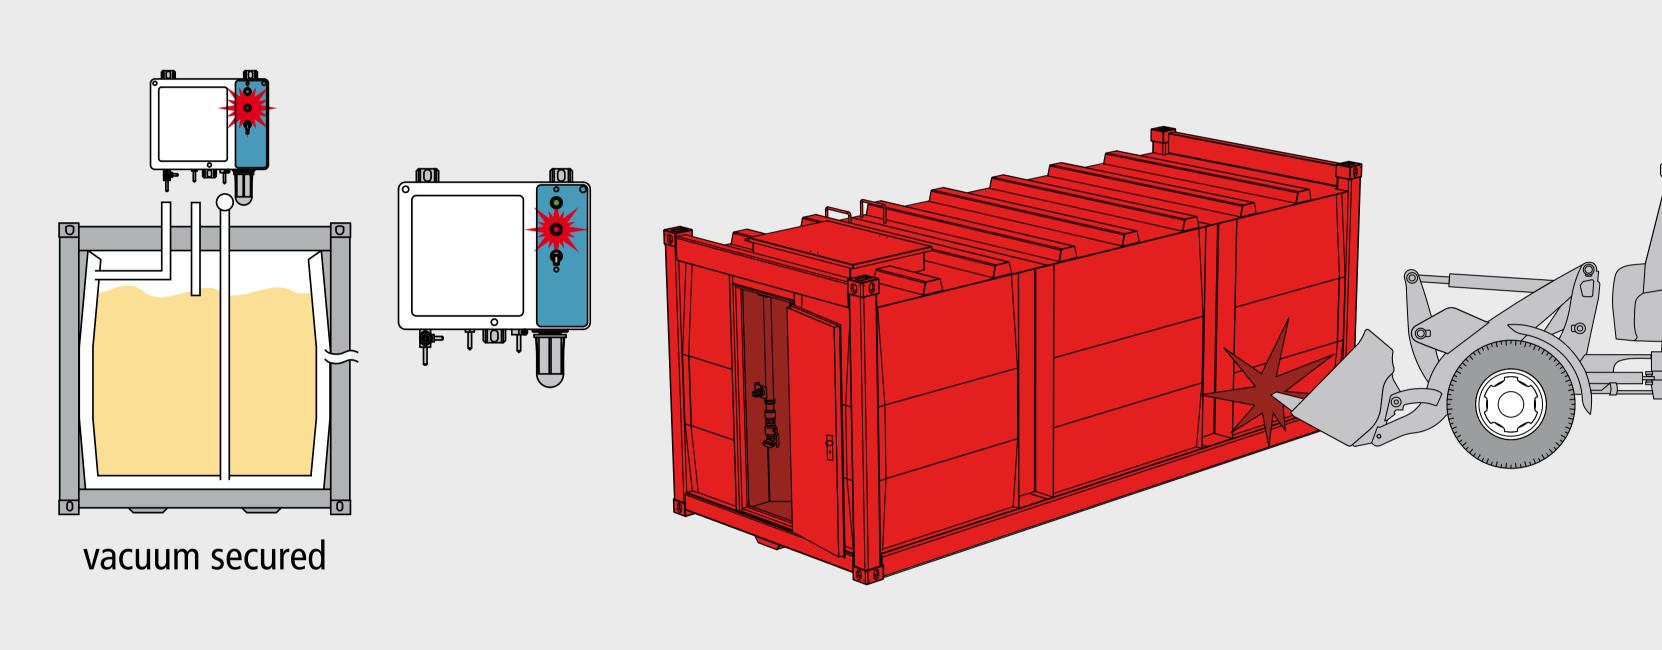

## Modern gas station system inspection from outside — no corrosion danger no leakage danger by internal and external corrosion

## CORROSION DANGER

Double walled tanks from Krampitz with vakuum leak detection are safe against leakage risks by internal and external damage — intrinsically safe

against overfilling of the tanks