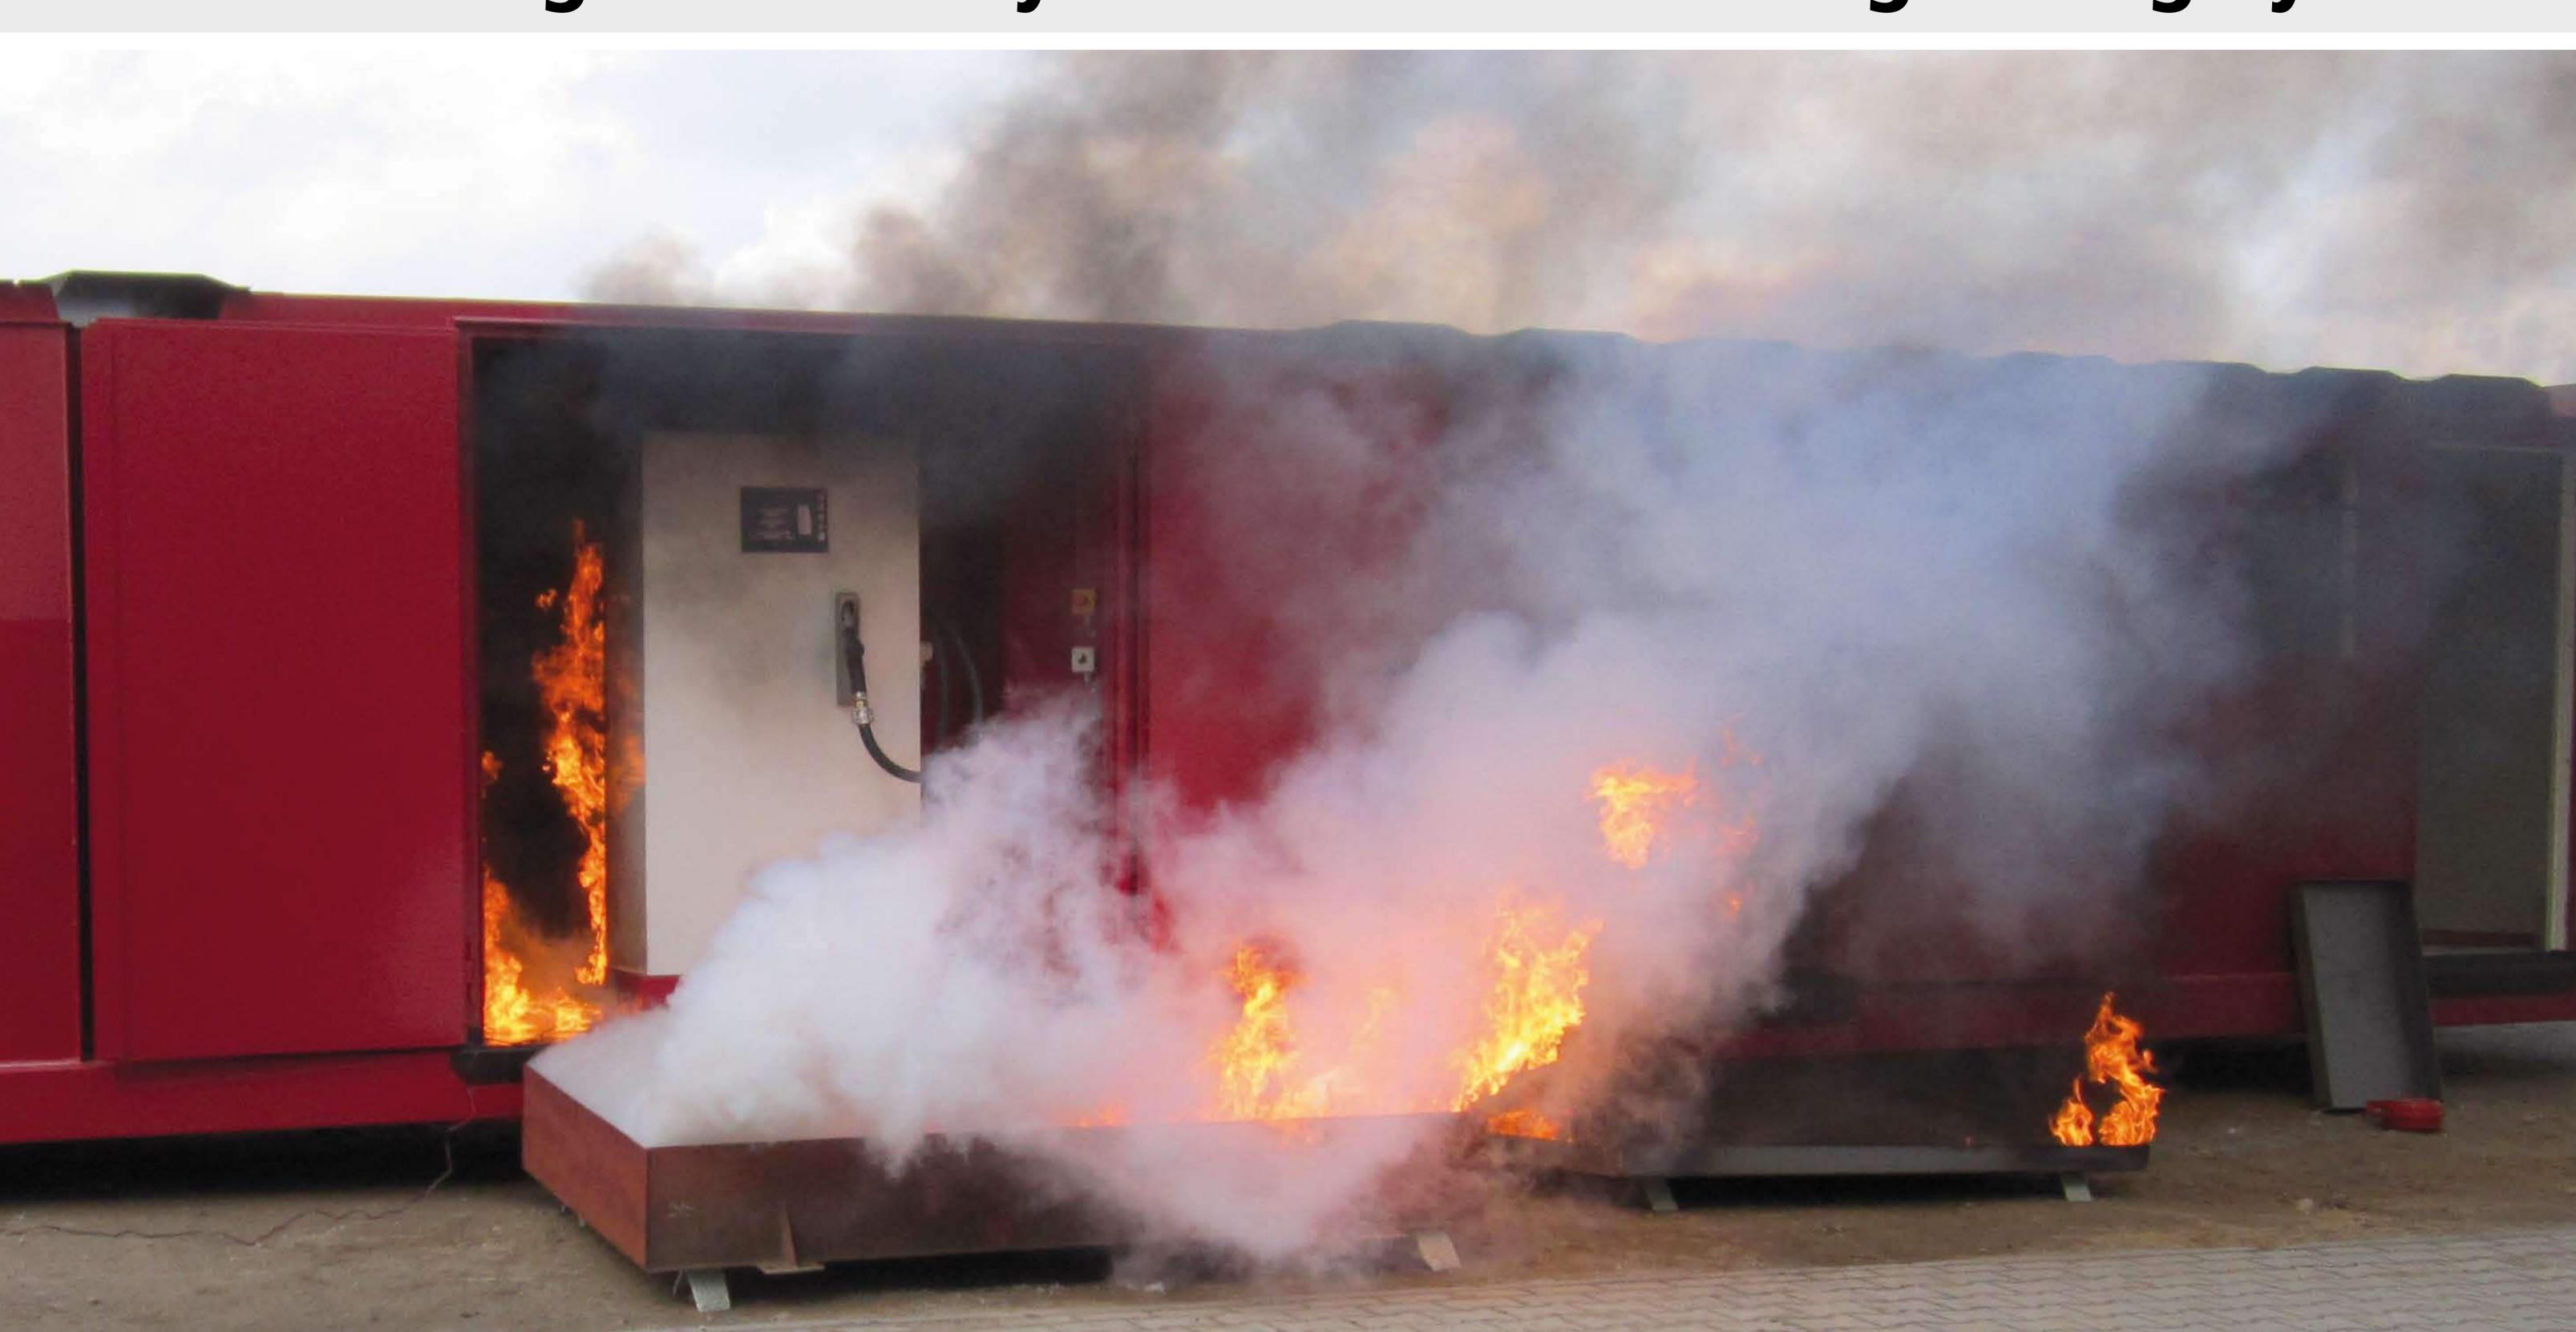

### Lightning protection

The tank has no lightning protection without assured system and arresters.

Lightning protection of the tank by calculated protection System with arresters

Protection against fire by automatic fire-extinguishing System

Human error or technical failure could cause fire at filling stations.