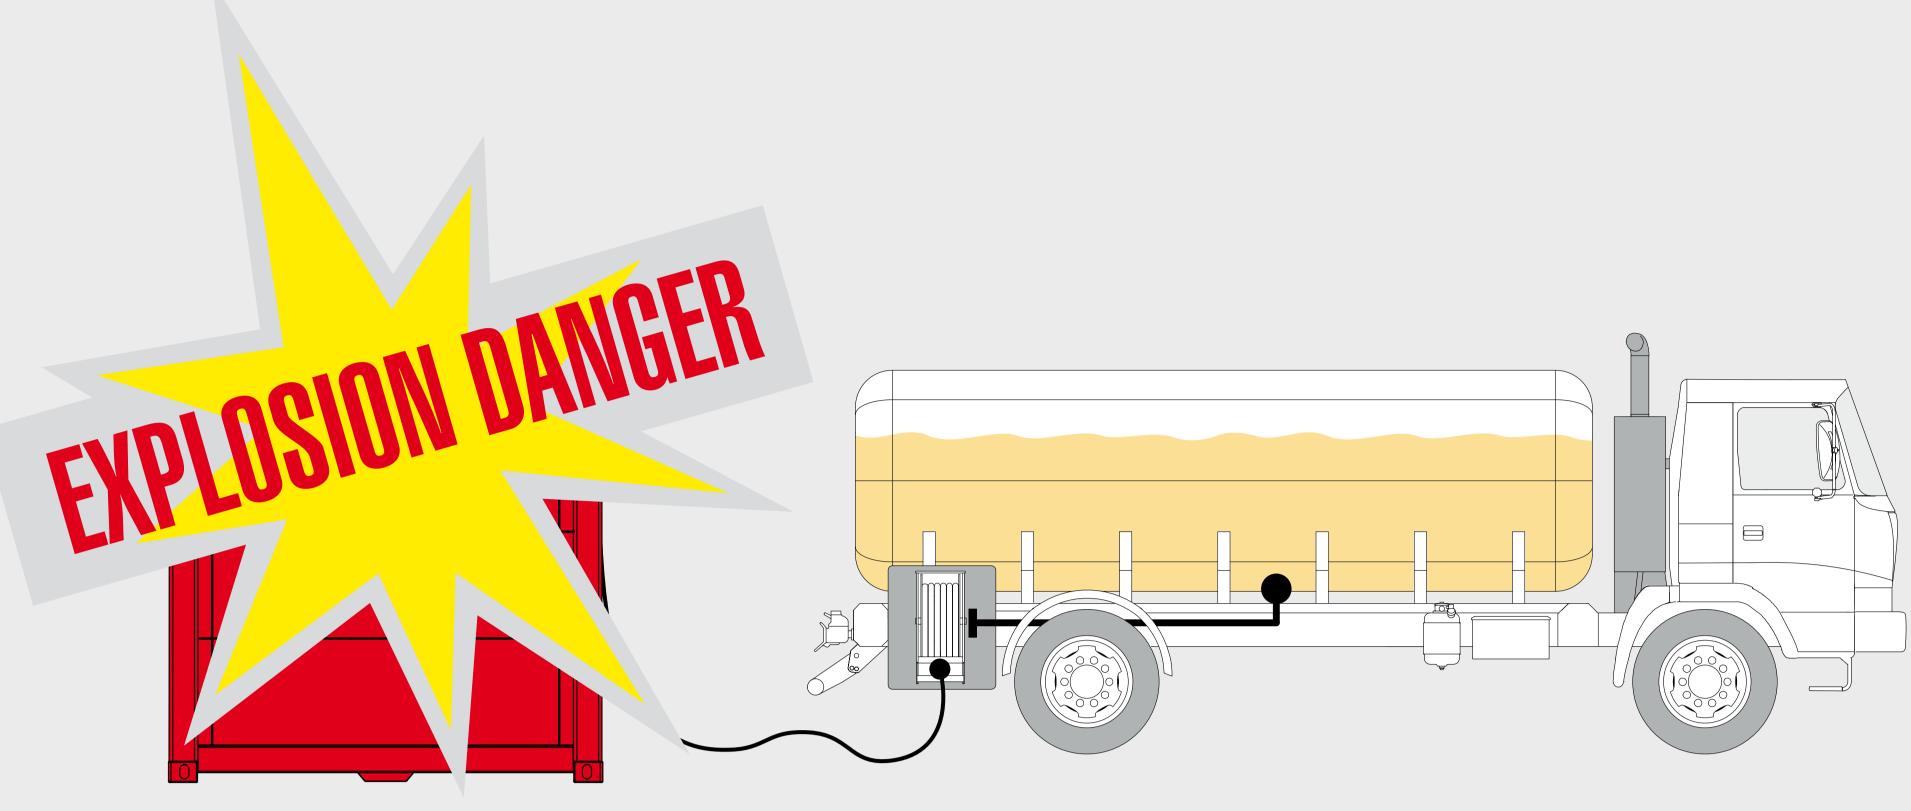

#### Without potential equalisation cable drum

Different electric potentials of the tank truck and the filling stations could cause sparking and arcing. — Explosion danger.