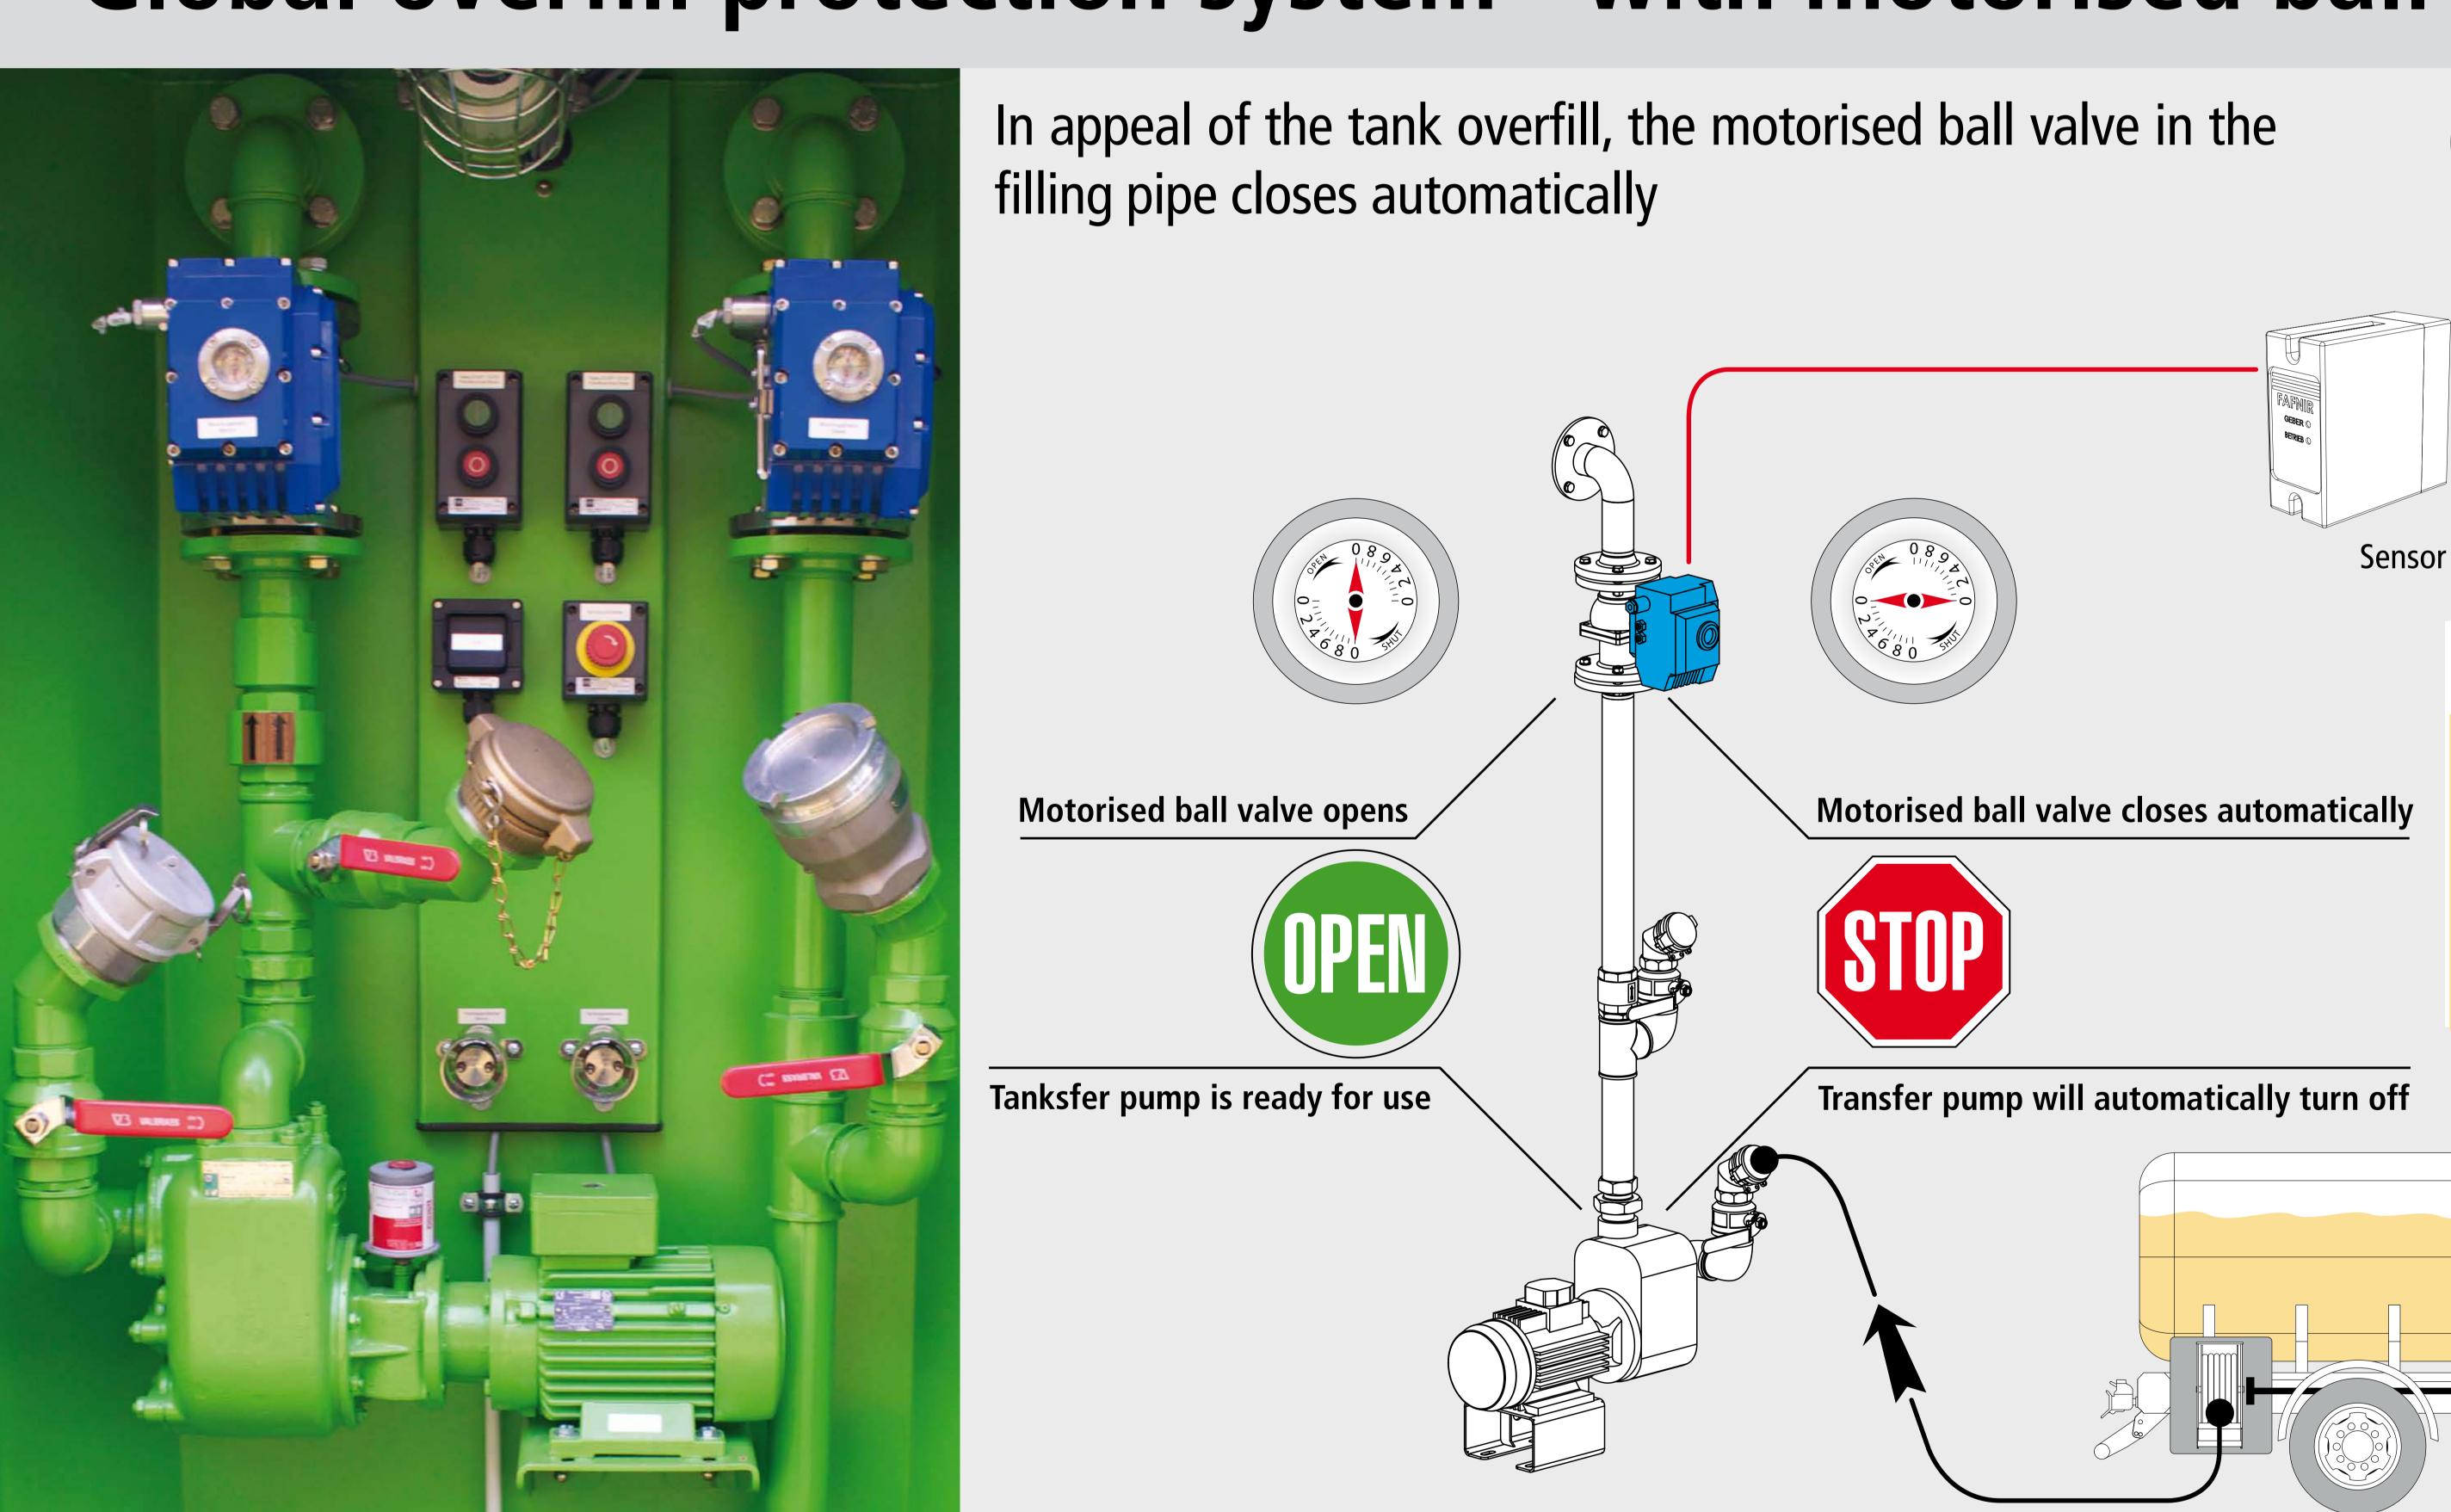

## Global overfill protection system - with motorised ball valve

Against sweeping flames and sparks