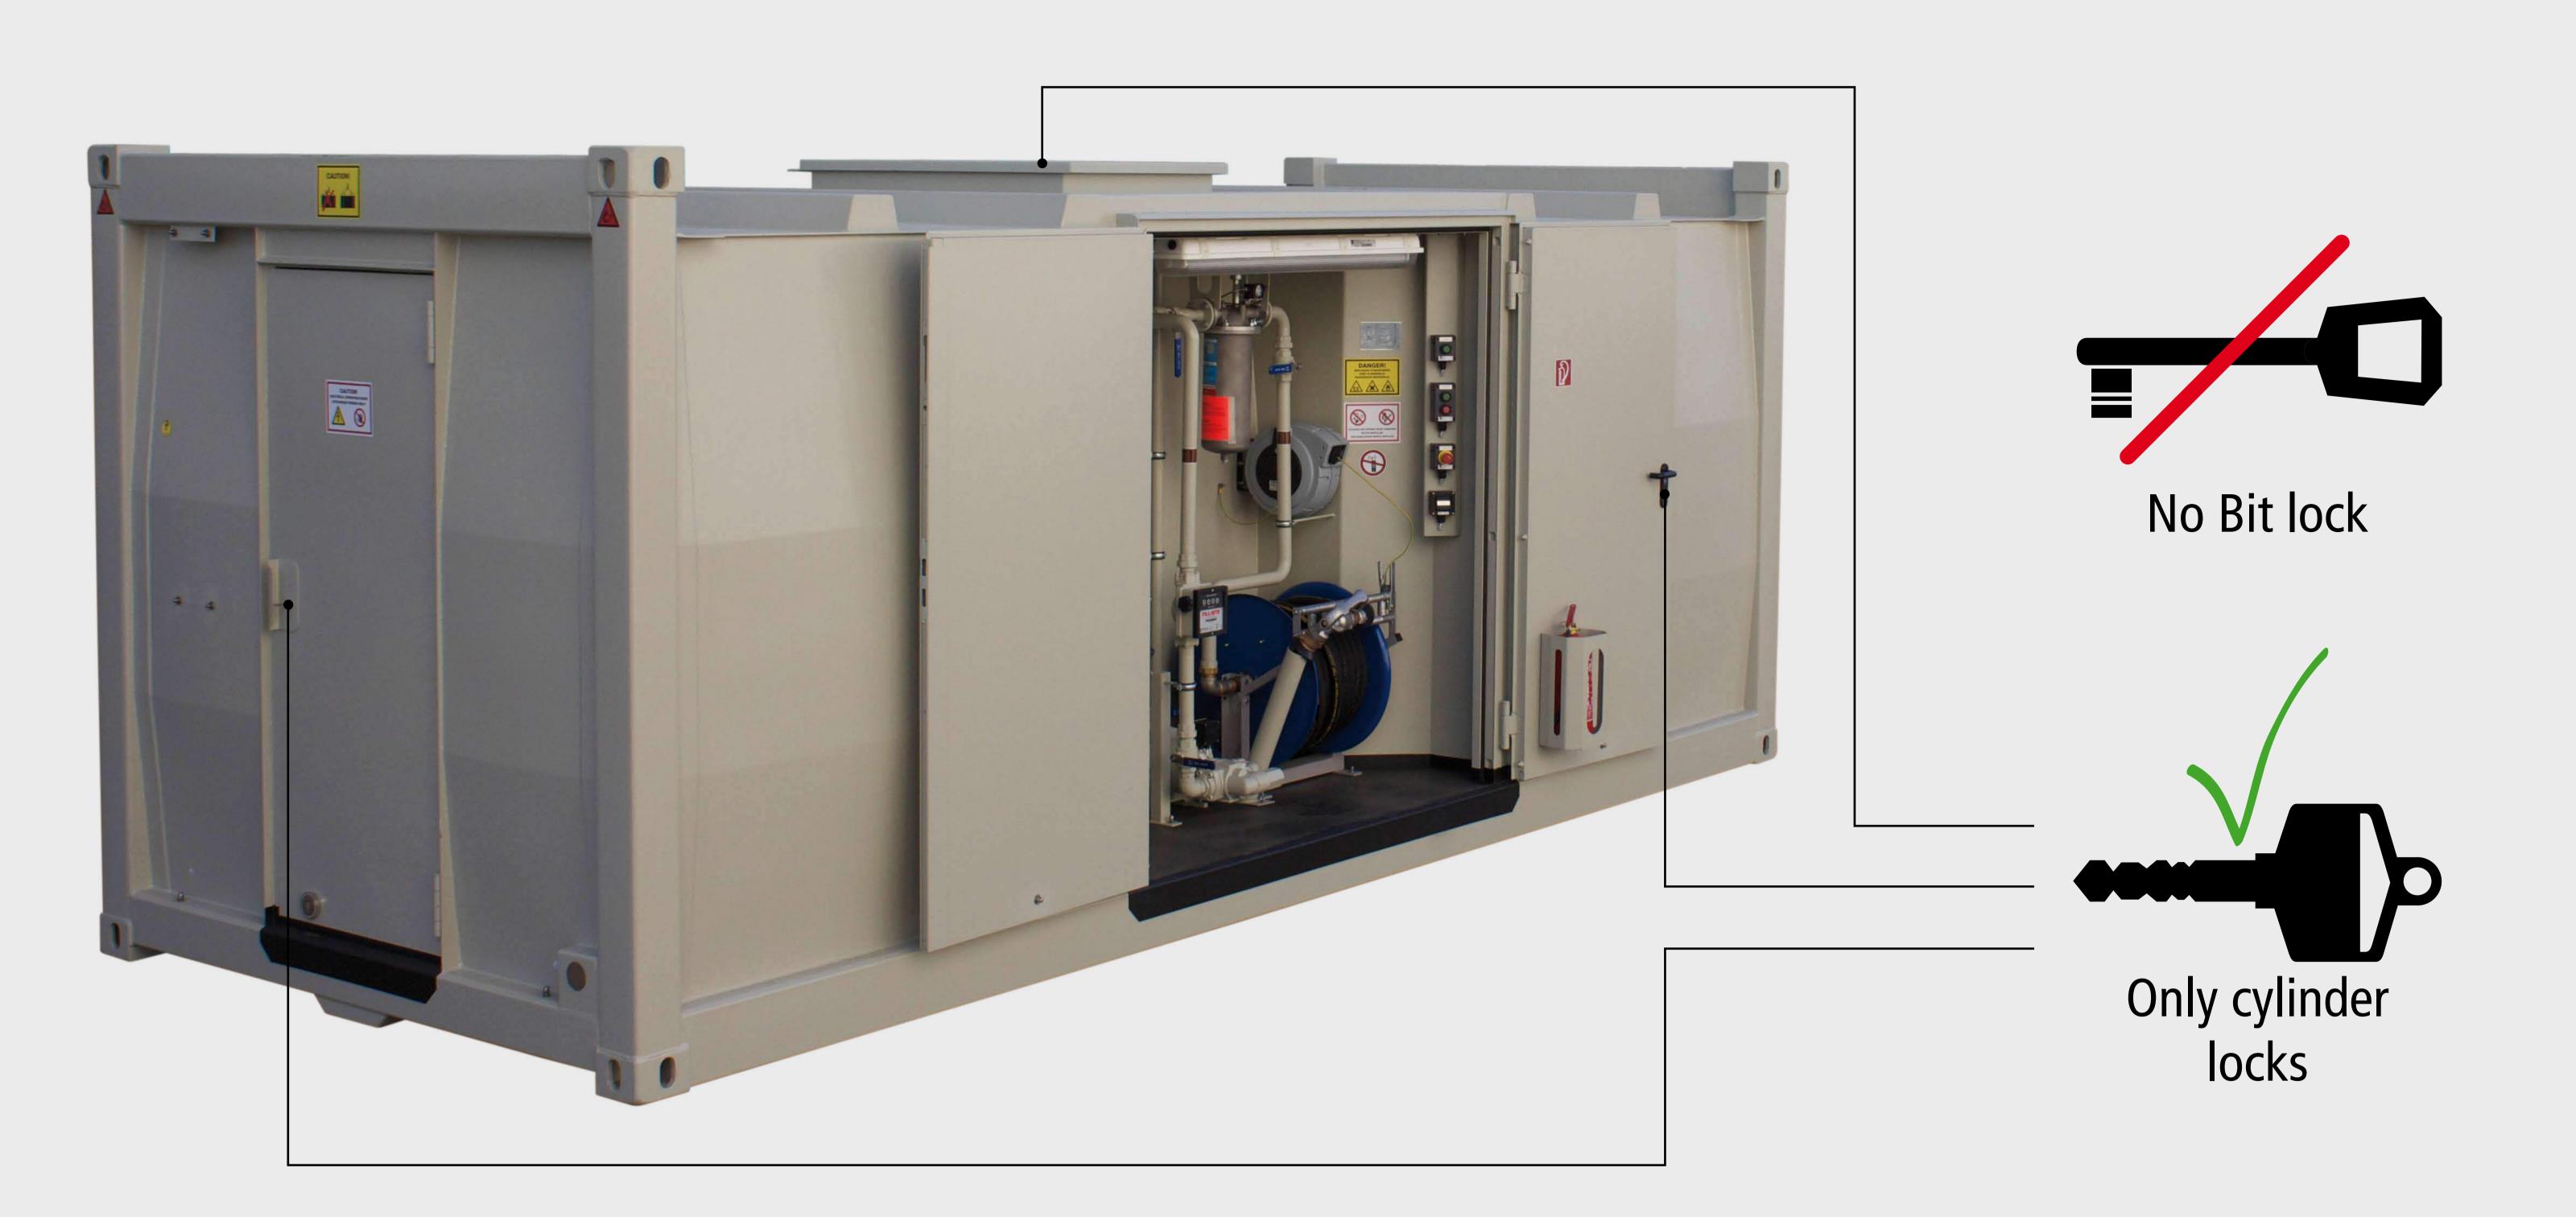

#### Function of the power extinguisher

**Burglary Prevention Device – Interlocking System** 

## One key für all doors

**Corrosion Protection** 