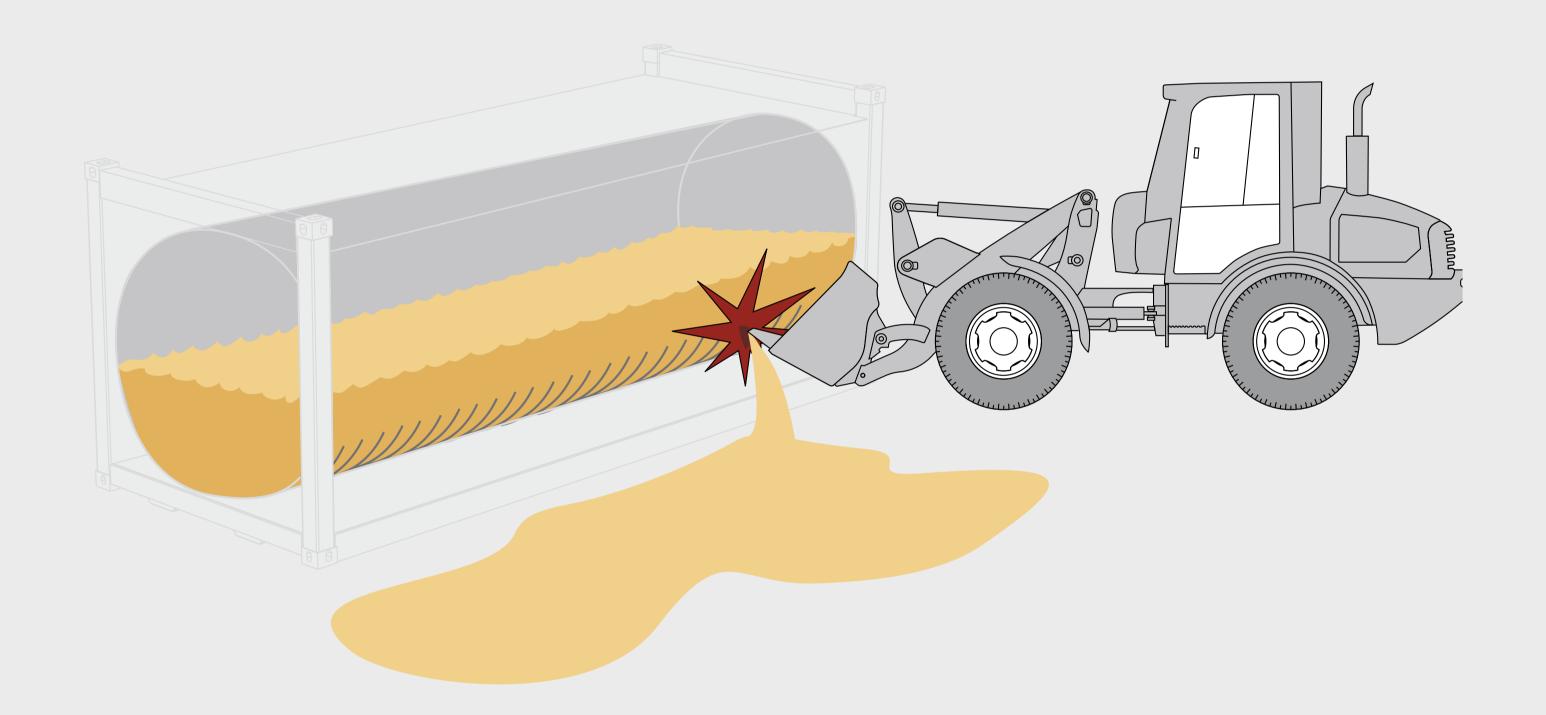

## Traditional gas station system no inspection of corrosion risks from outside leakage danger by external corrosion

## Risks of heavy environmental damages!