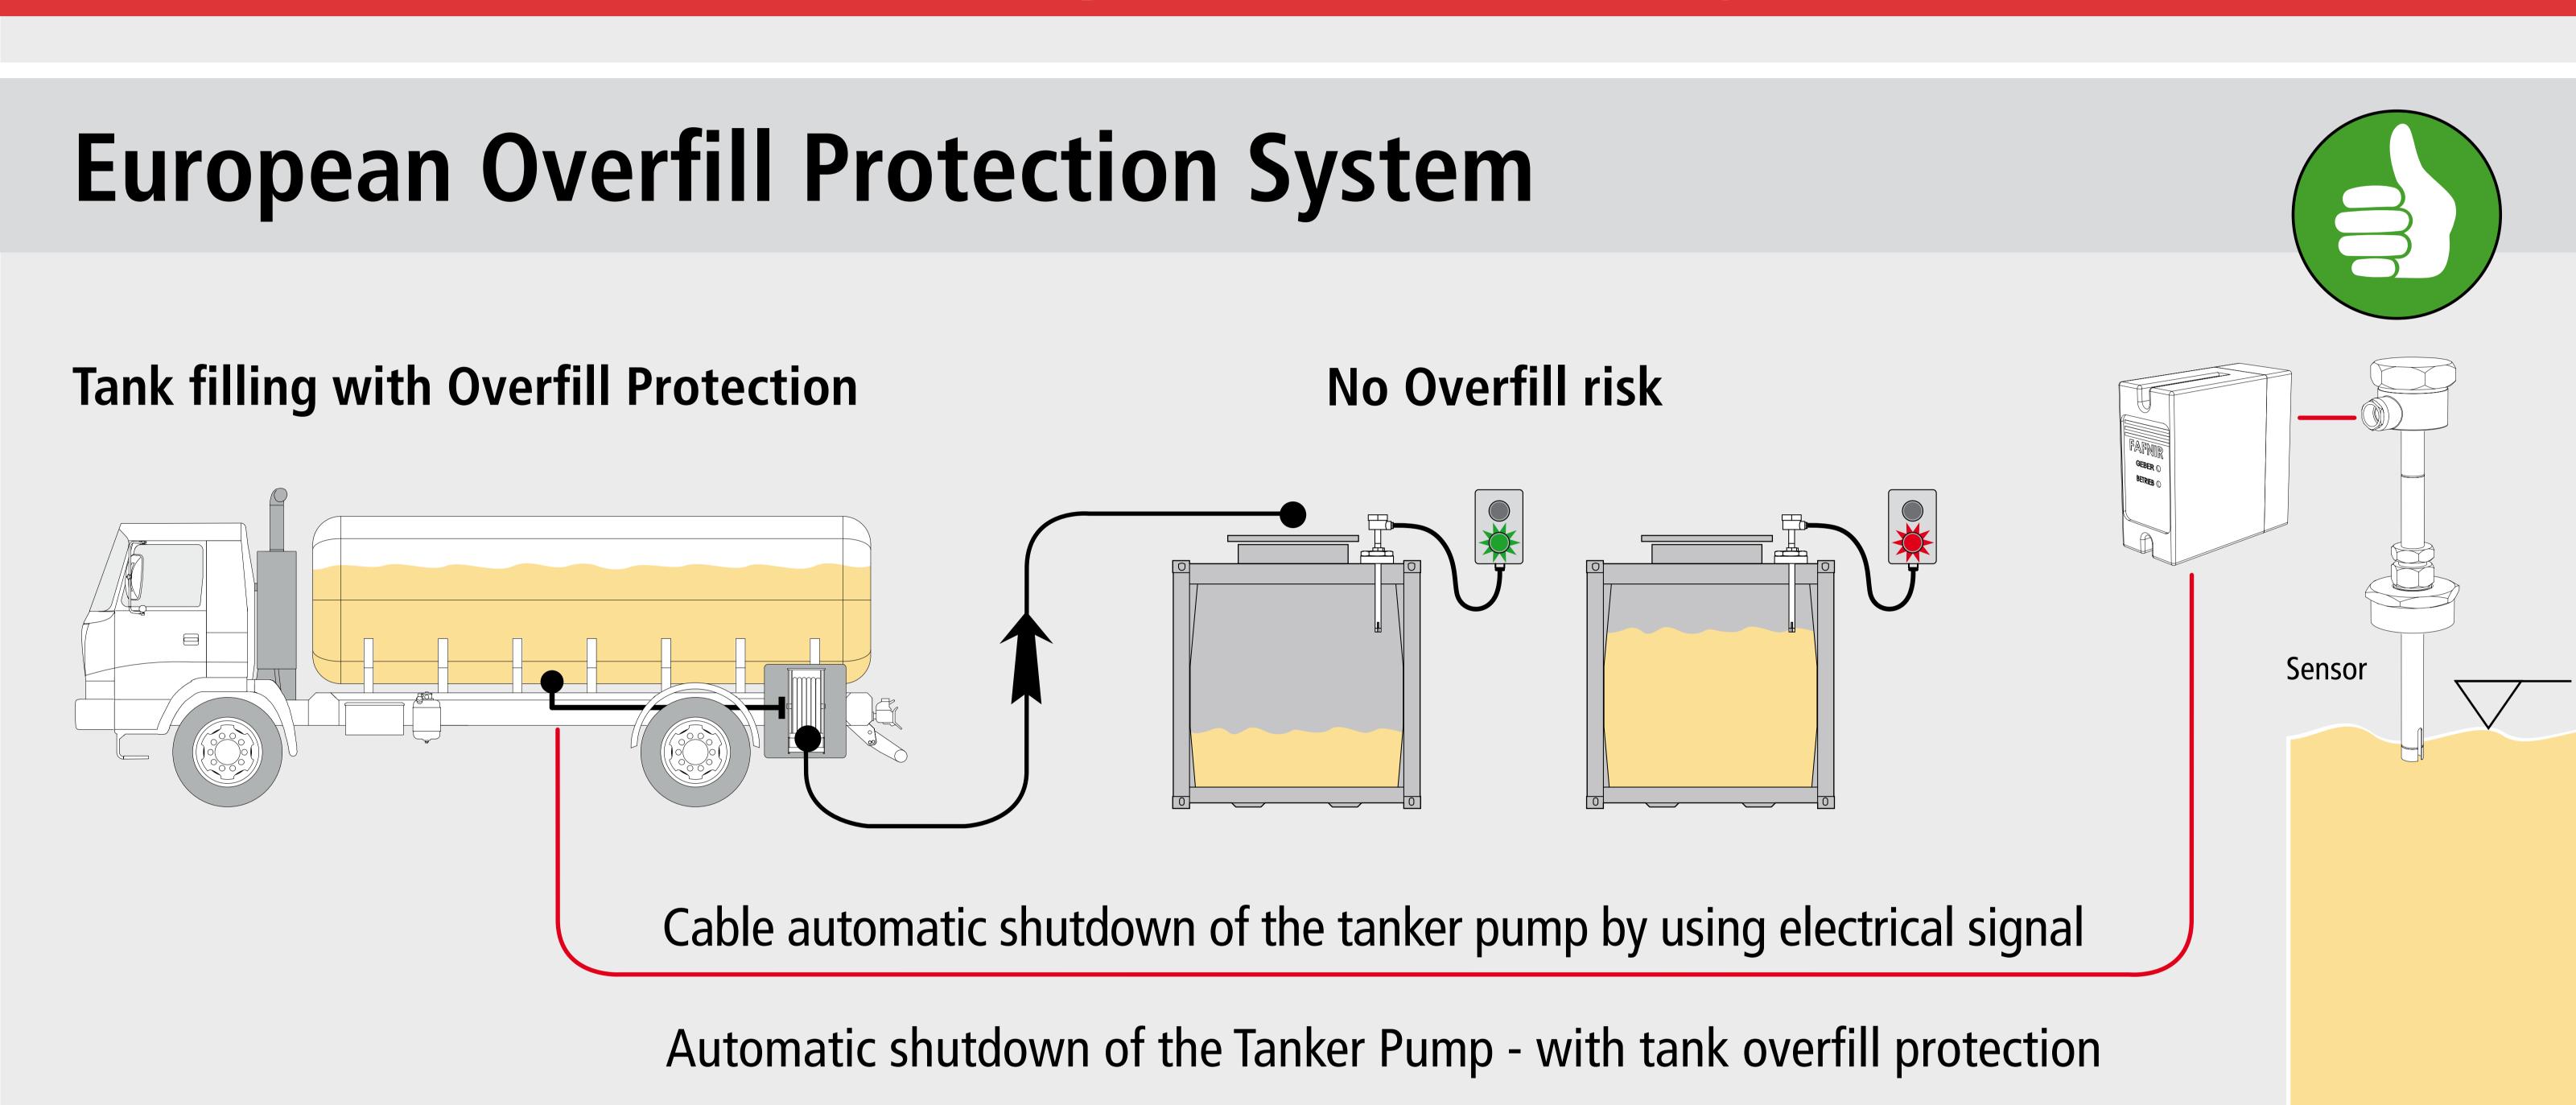

## Tank filling without overfilling safety

## Risks of heavy environmental damages!

## Global overfill protection system - with motorised ball valve

Against sweeping flames and sparks