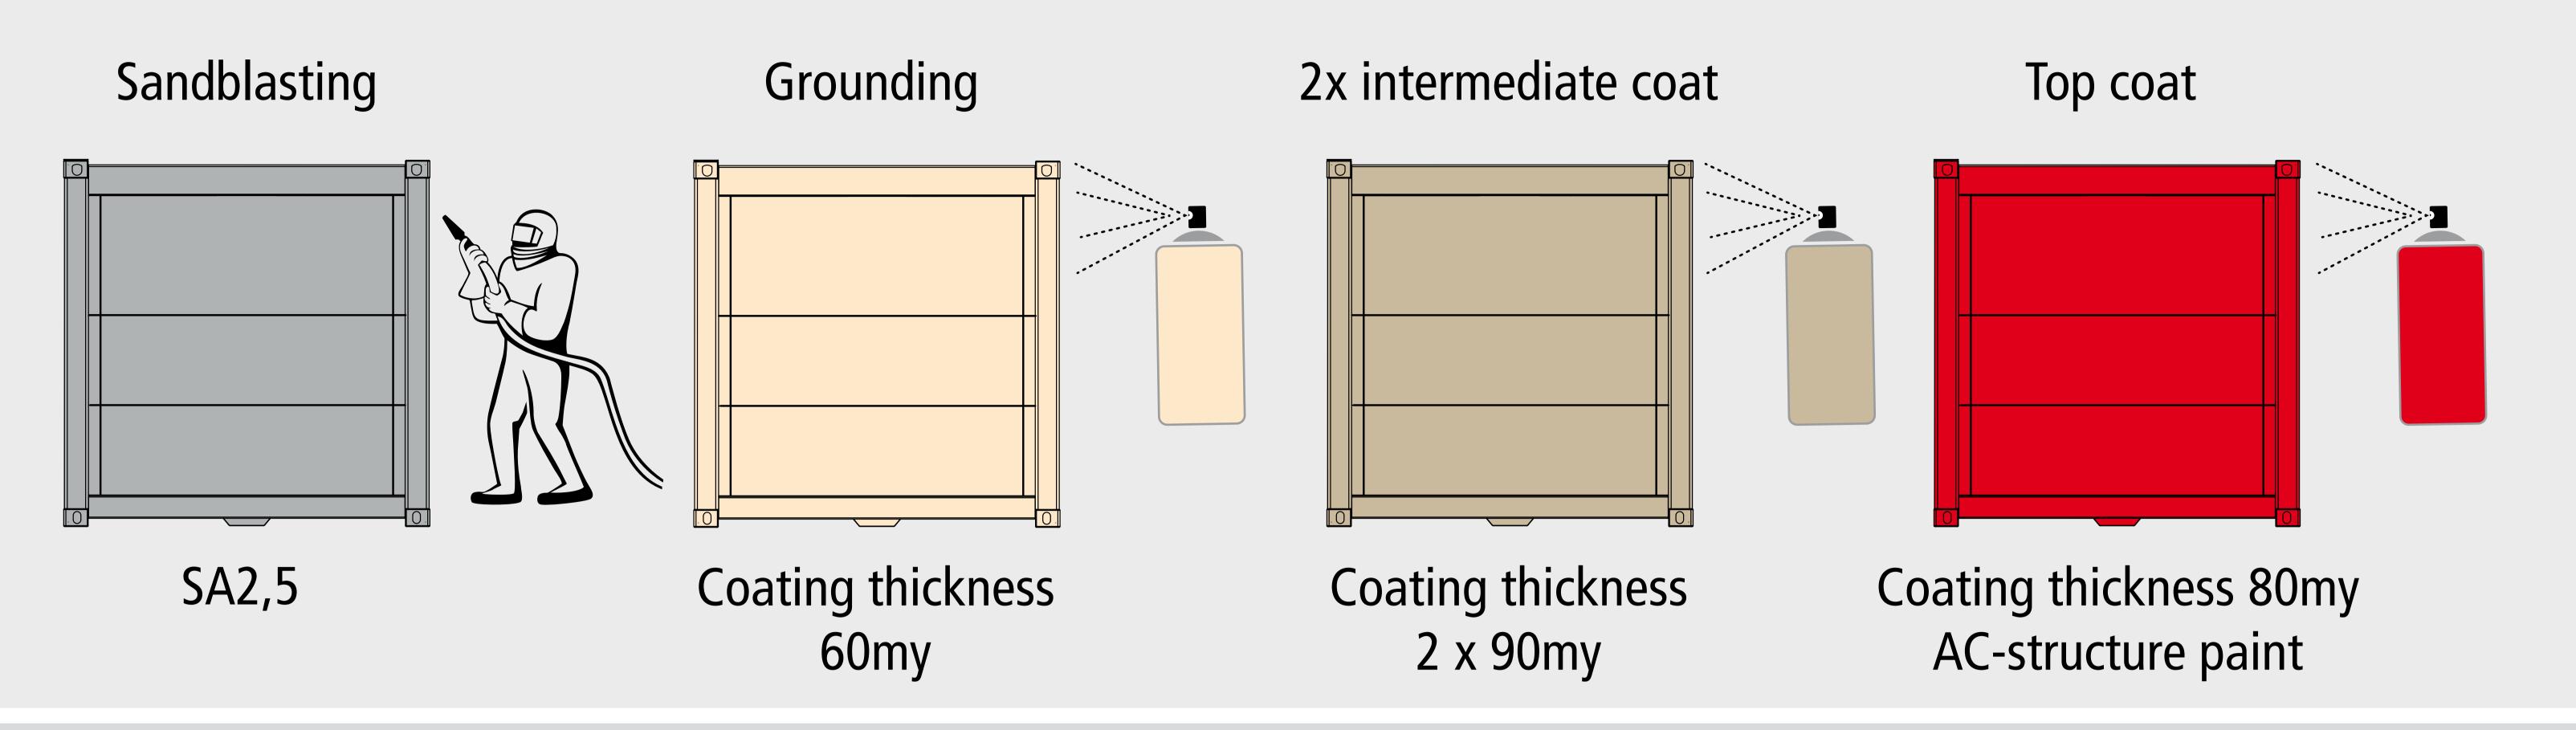

potential equalisation cable drum

With equipment of a potential equalisation cable drum in the transfer niche, the cable connects tank truck and filling station. Thereby results a consistent electric potential.



### Lightning protection









The tank has no lightning protection without assured system and arresters.



Lightning protection of the tank by calculated protection System with arresters





Protection against fire by automatic fire-extinguishing System



Human error or technical failure could cause fire at filling stations.



#### Function of aerosol extinguisher



#### Function of the power extinguisher







**Burglary Prevention Device – Interlocking System** 



## One key für all doors







**Corrosion Protection** 

## Corrosion protection condition outside



## Standard Corrosion Protection inside Bottom pump