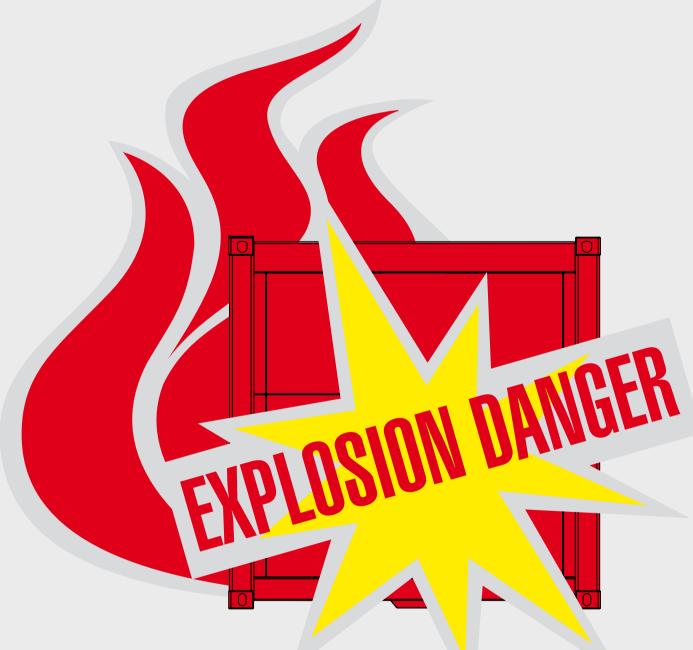

## Operation with petrol and kersosine - Explosion danger

Without flame arresters

With flame arresters

Potential Equalisation and lightning protection