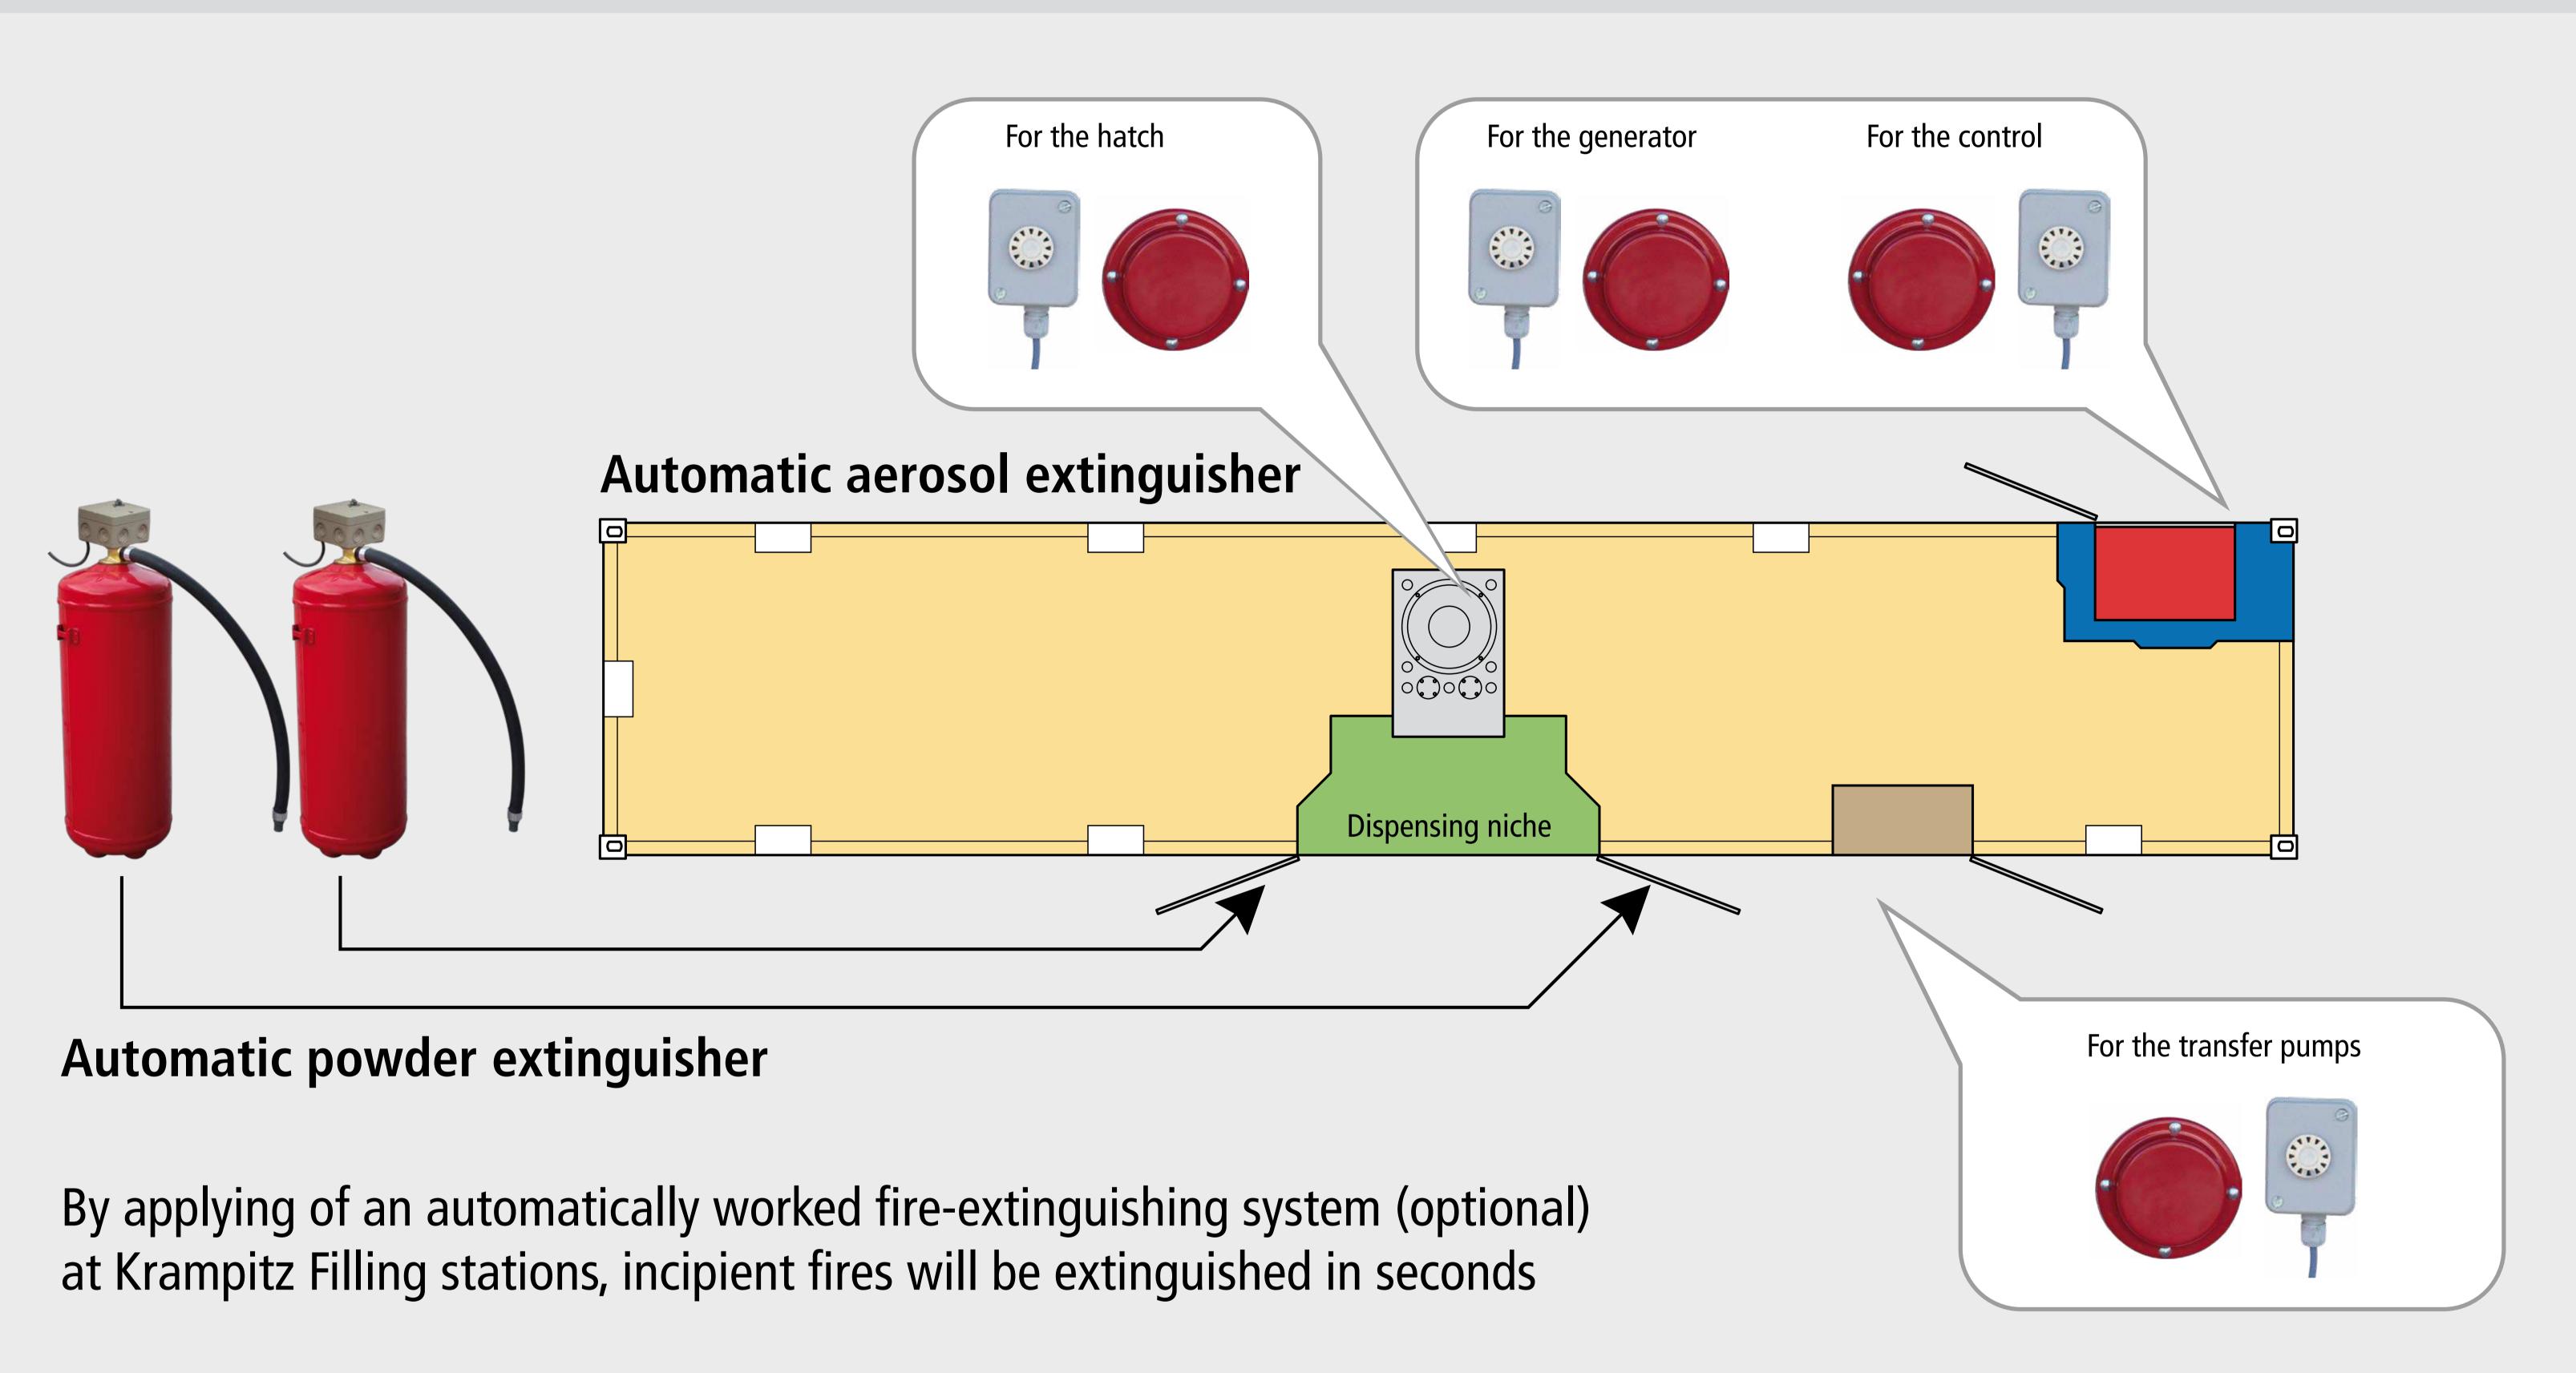

### Lightning protection

The tank has no lightning protection without assured system and arresters.

Lightning protection of the tank by calculated protection System with arresters

Protection against fire by automatic fire-extinguishing System

Human error or technical failure could cause fire at filling stations.

#### Function of aerosol extinguisher

#### Function of the power extinguisher

**Burglary Prevention Device – Interlocking System** 