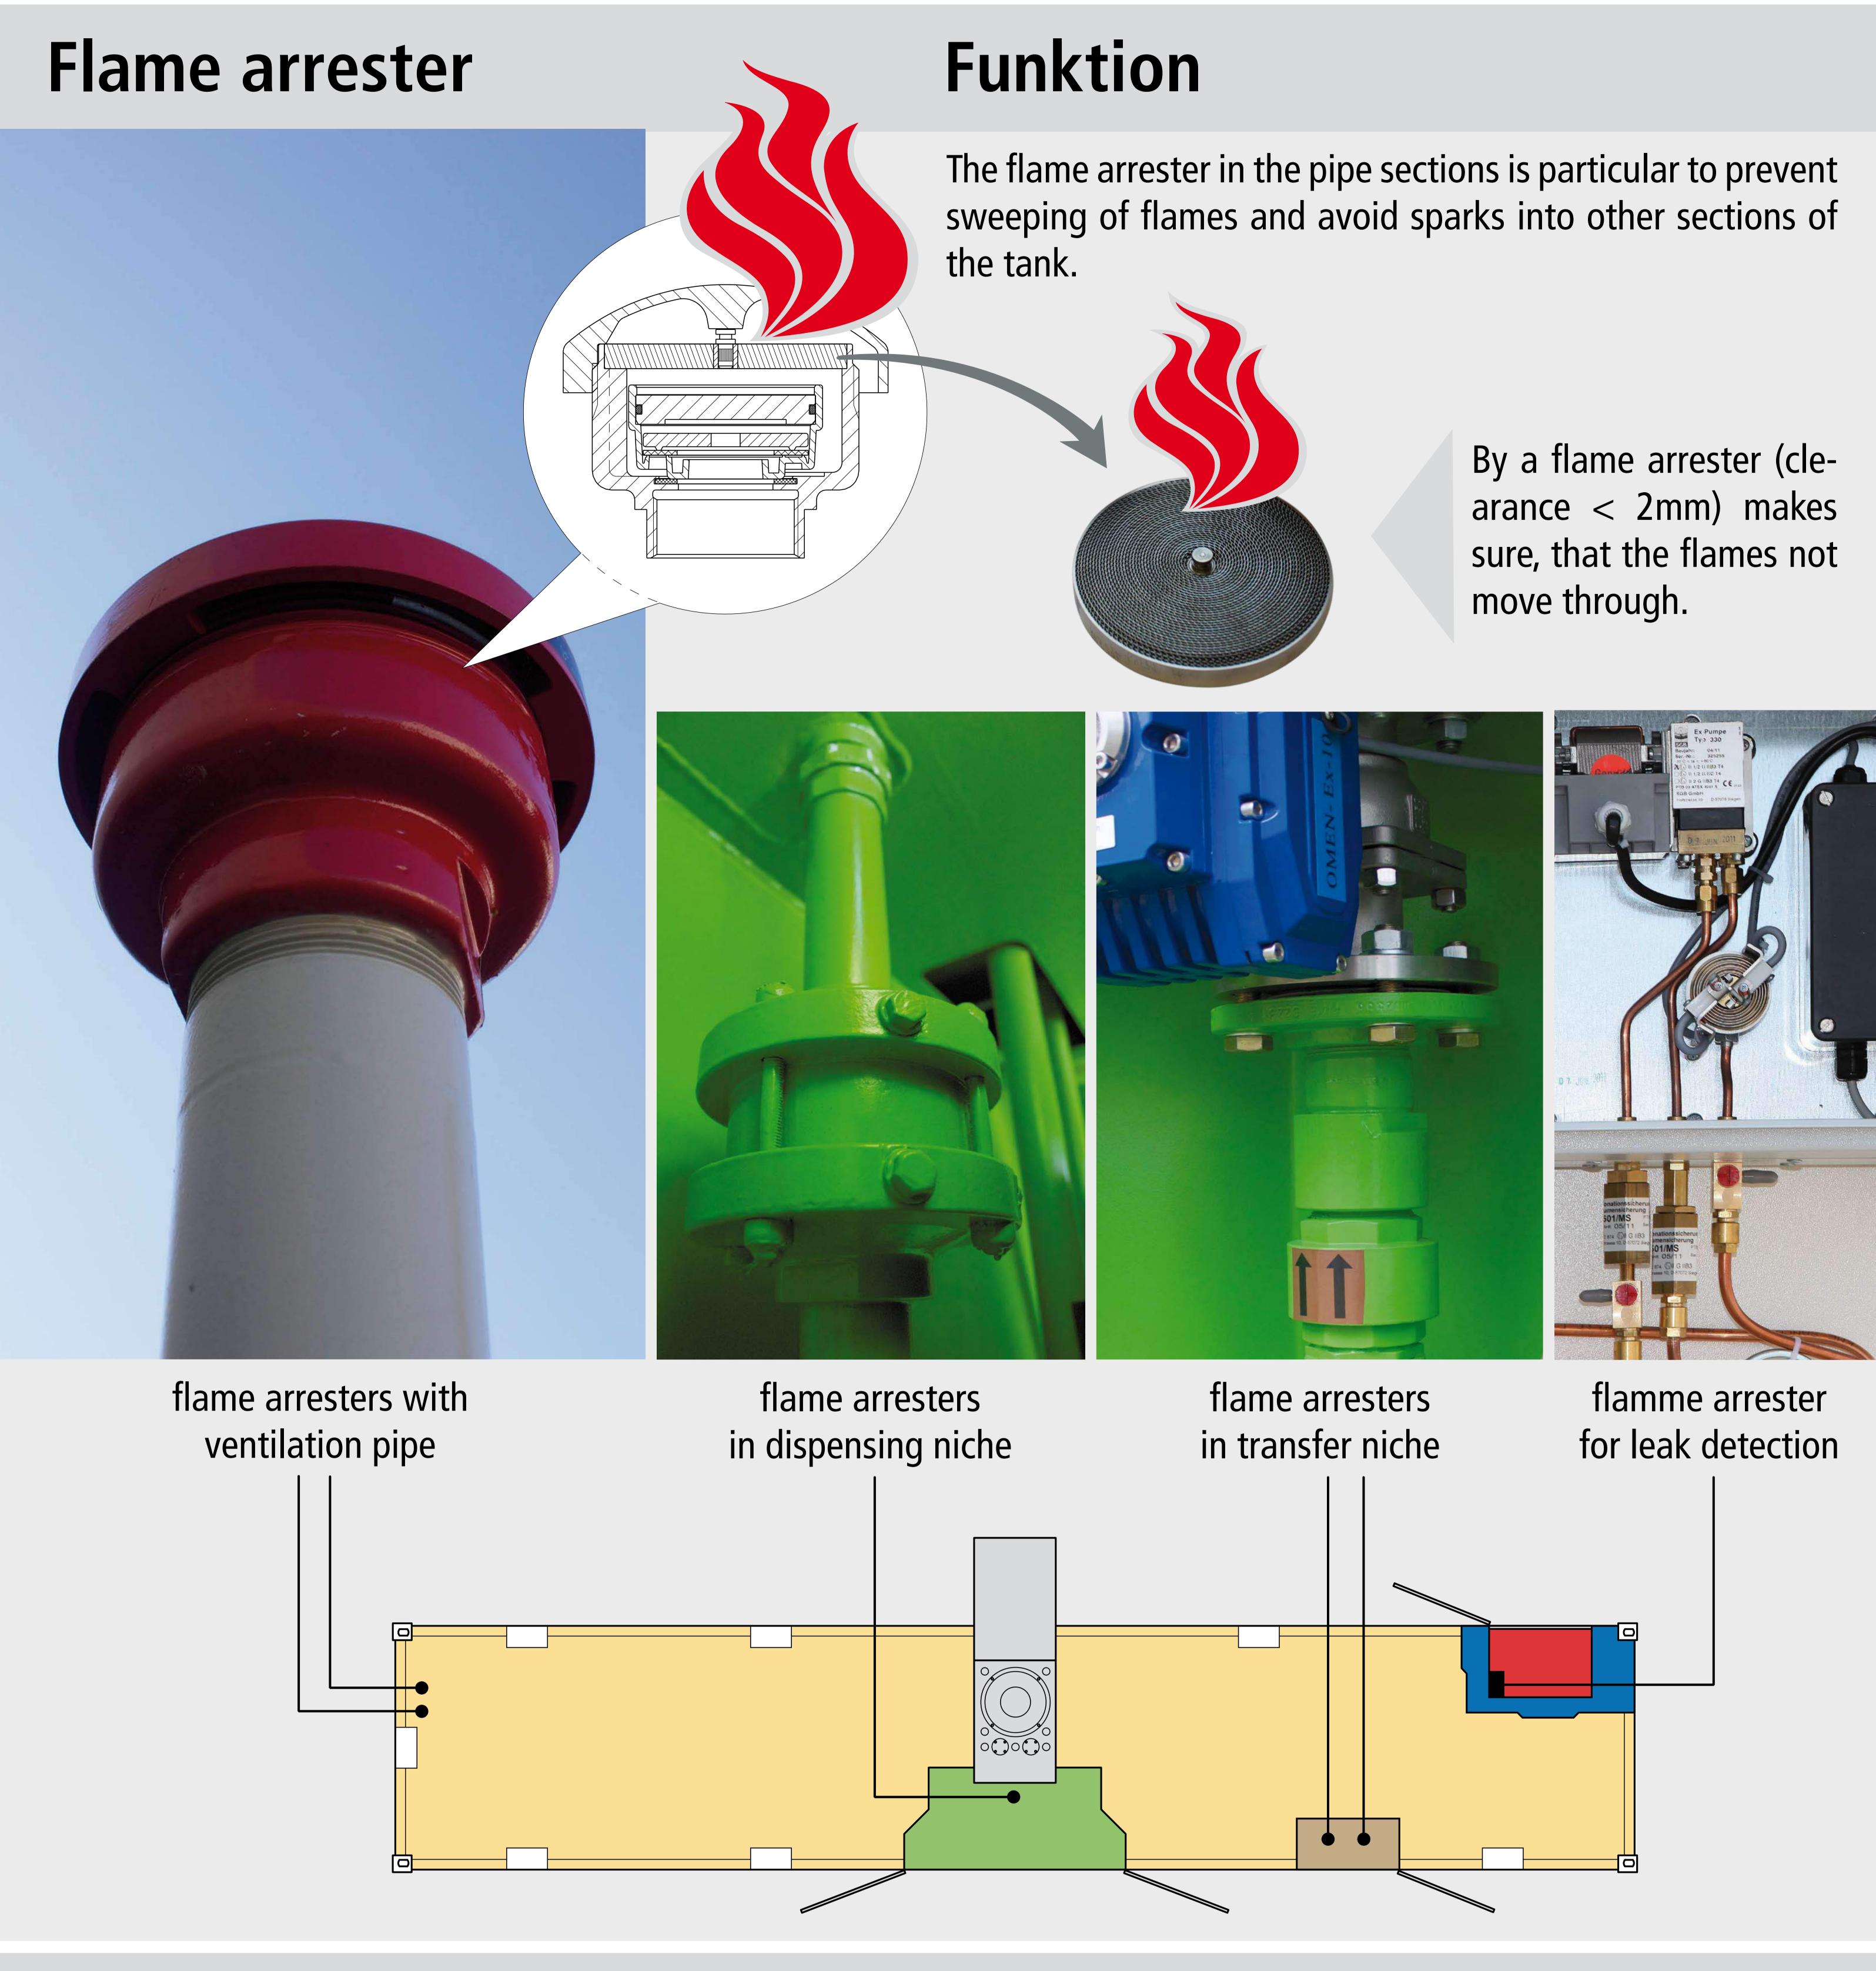

## Operation with petrol and kersosine - Explosion danger

Without flame arresters

With flame arresters

Potential Equalisation and lightning protection