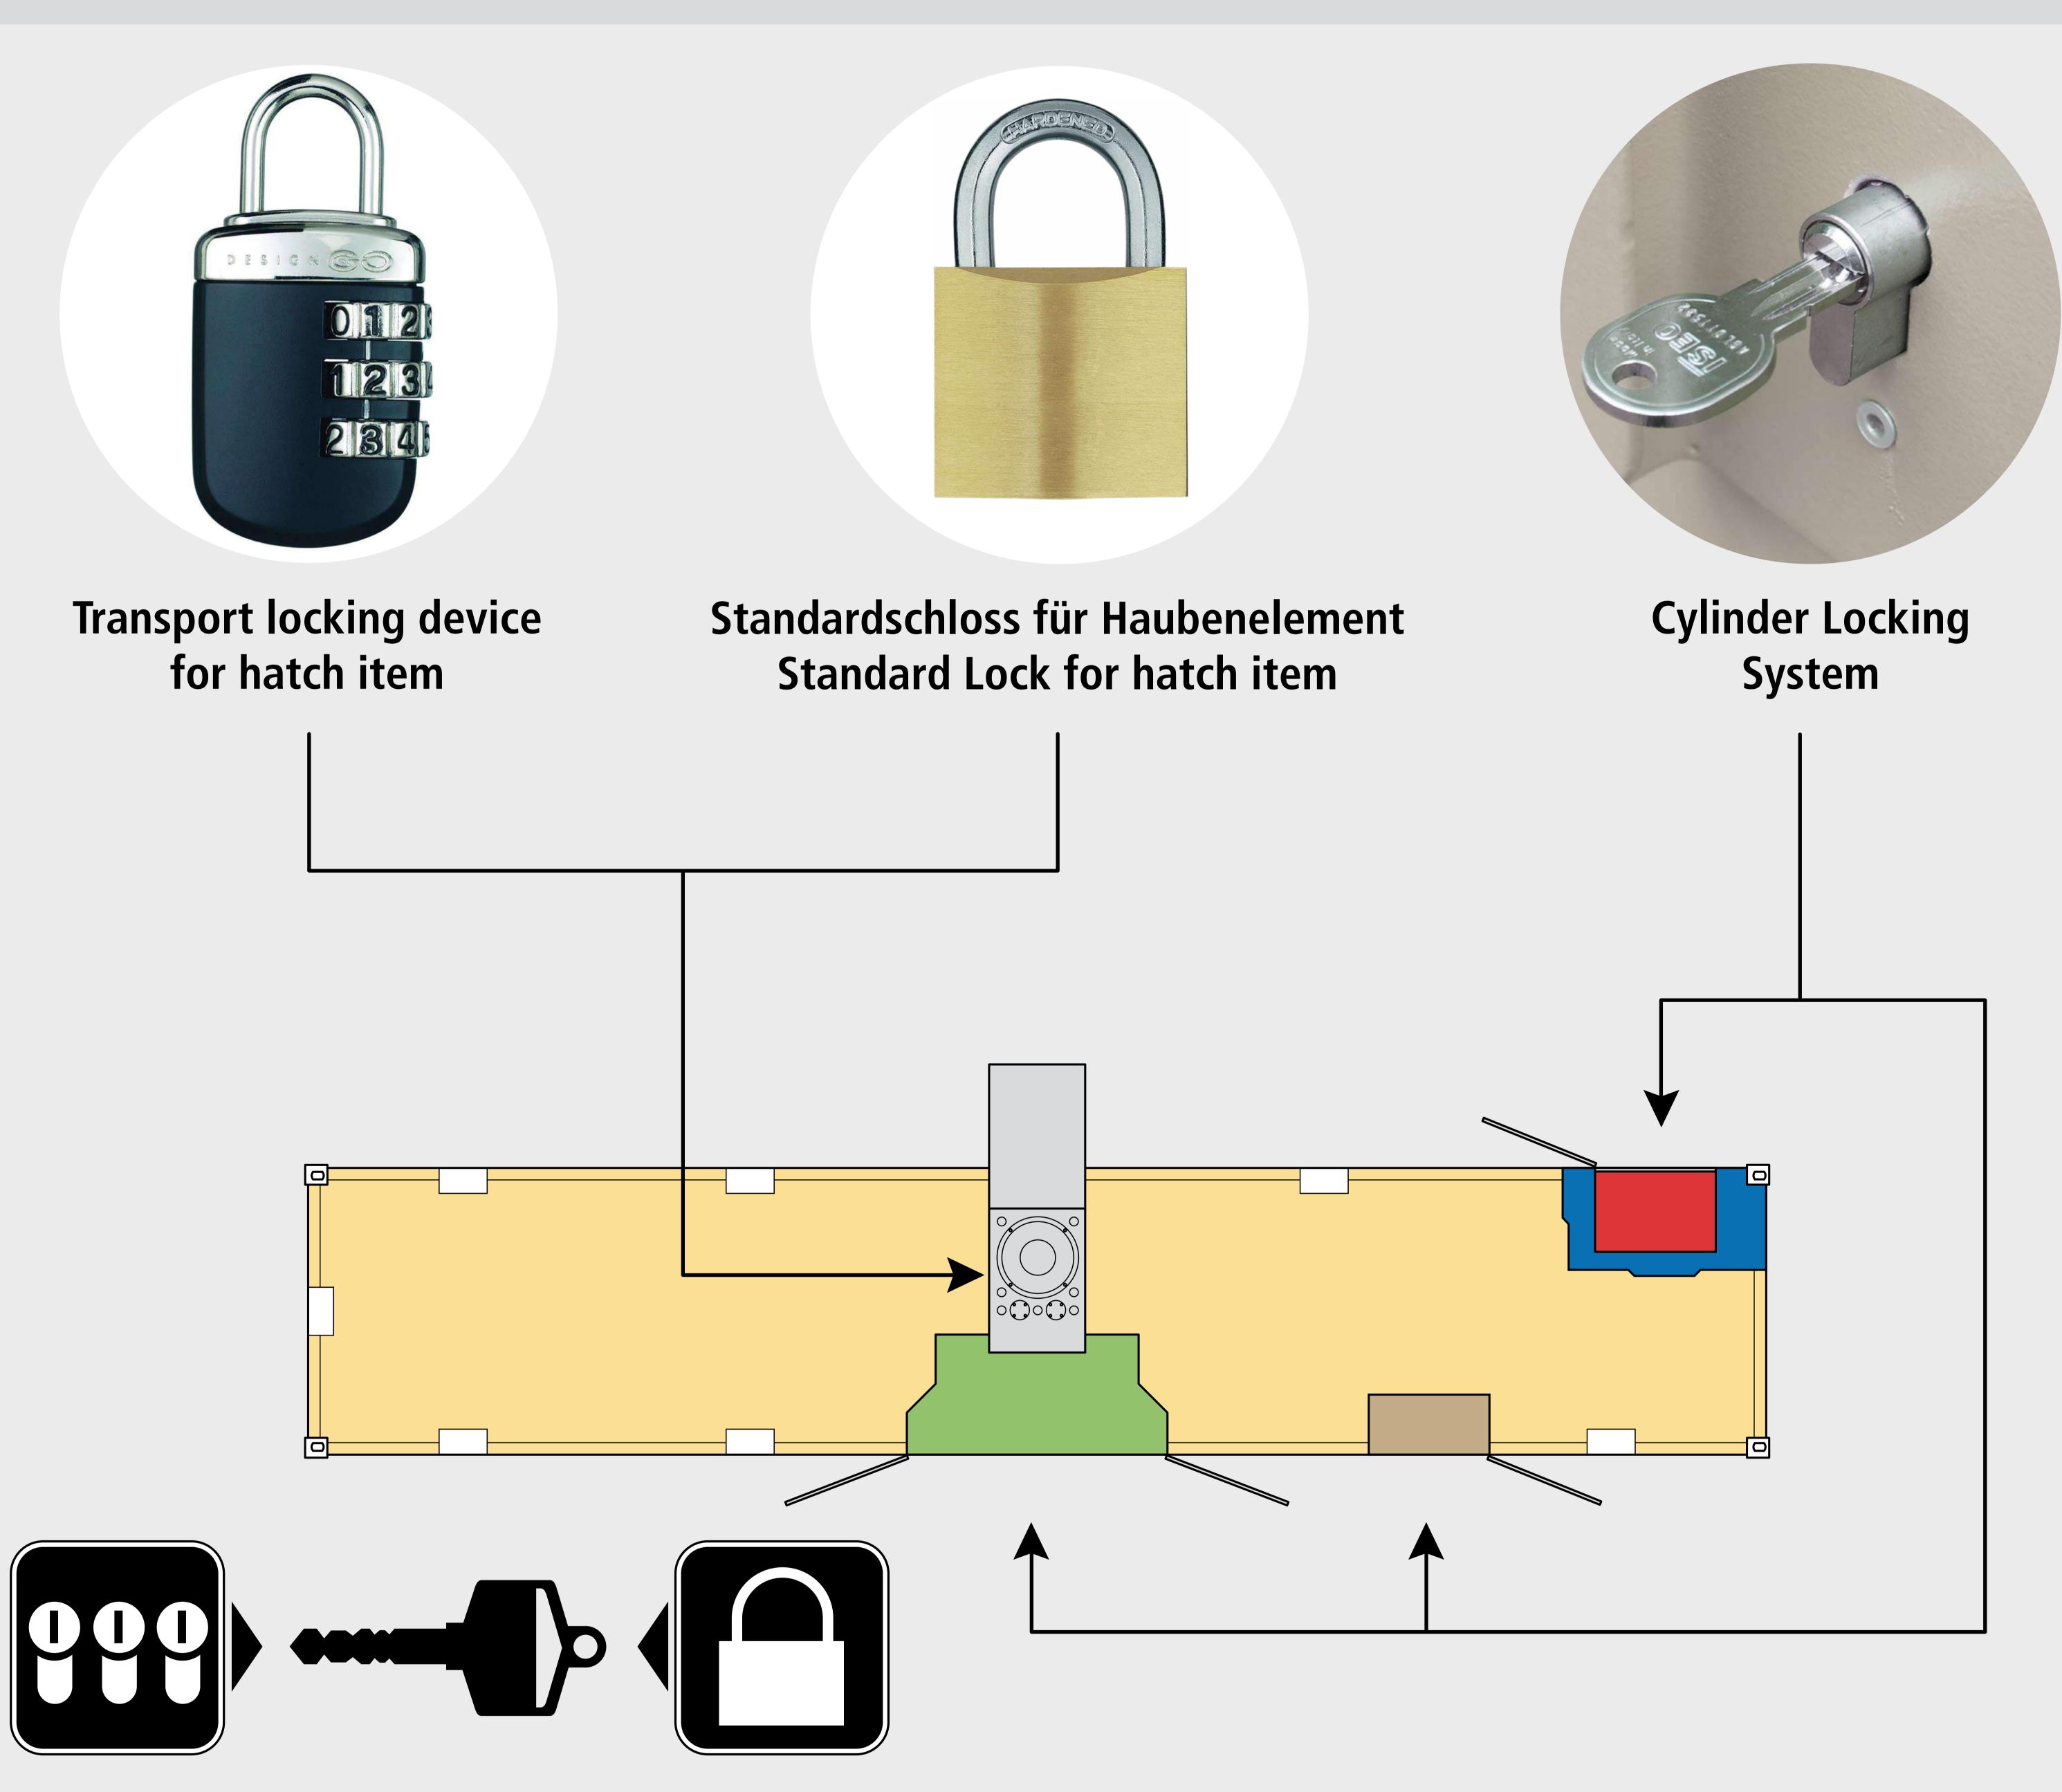

#### Function of the power extinguisher

**Burglary Prevention Device – Interlocking System** 

## One key für all doors

**Corrosion Protection** 