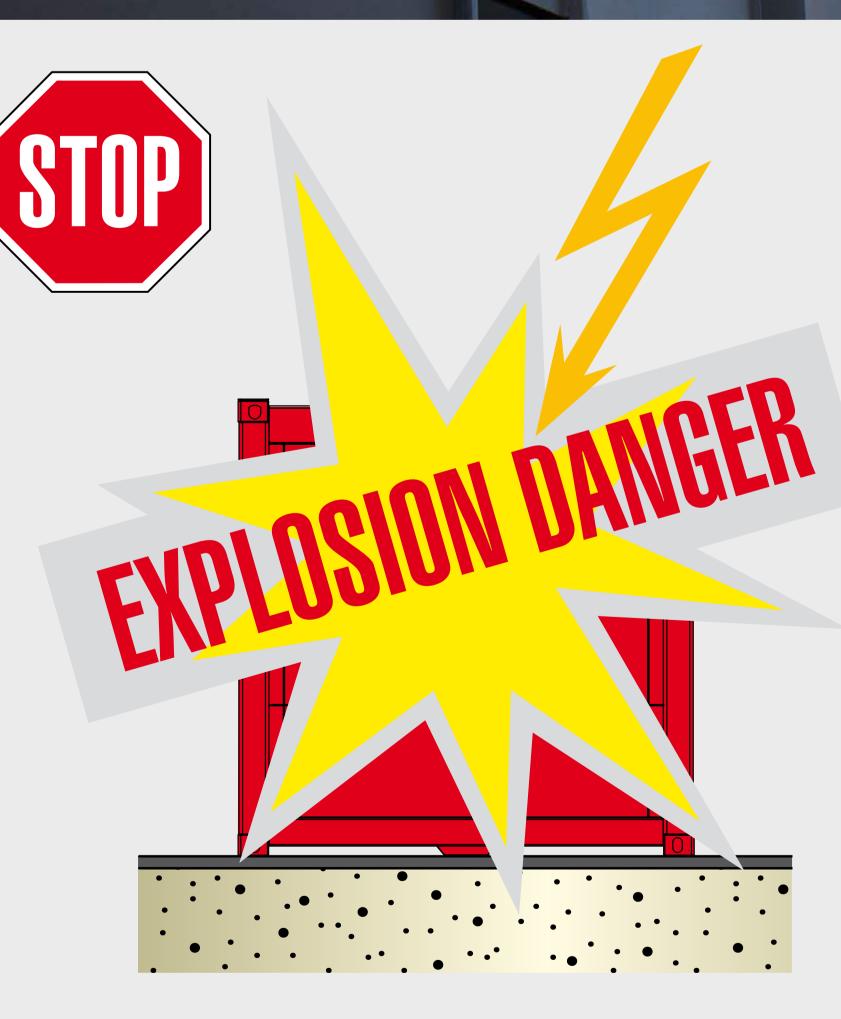

### Lightning protection

The tank has no lightning protection without assured system and arresters.

Lightning protection of the tank by calculated protection System with arresters

Protection against fire by automatic fire-extinguishing System