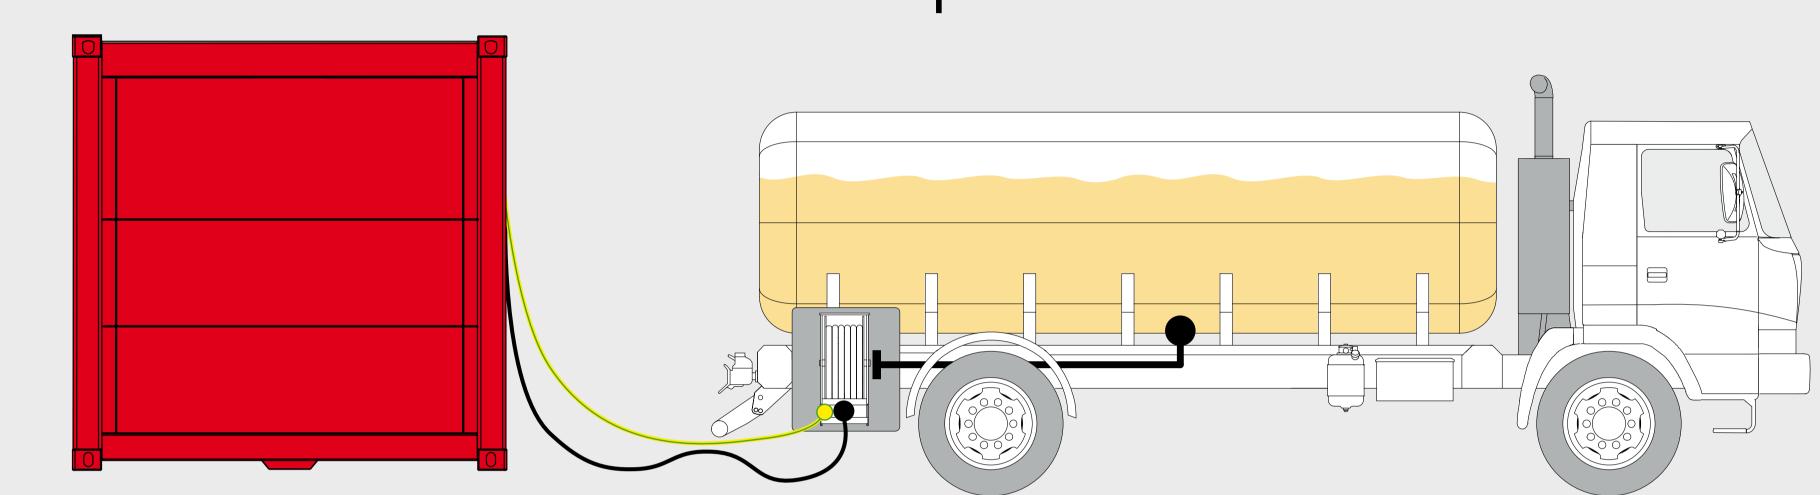

#### With potential equalisation cable drum

With equipment of a potential equalisation cable drum in the transfer niche, the cable connects tank truck and filling station. Thereby results a consistent electric potential.