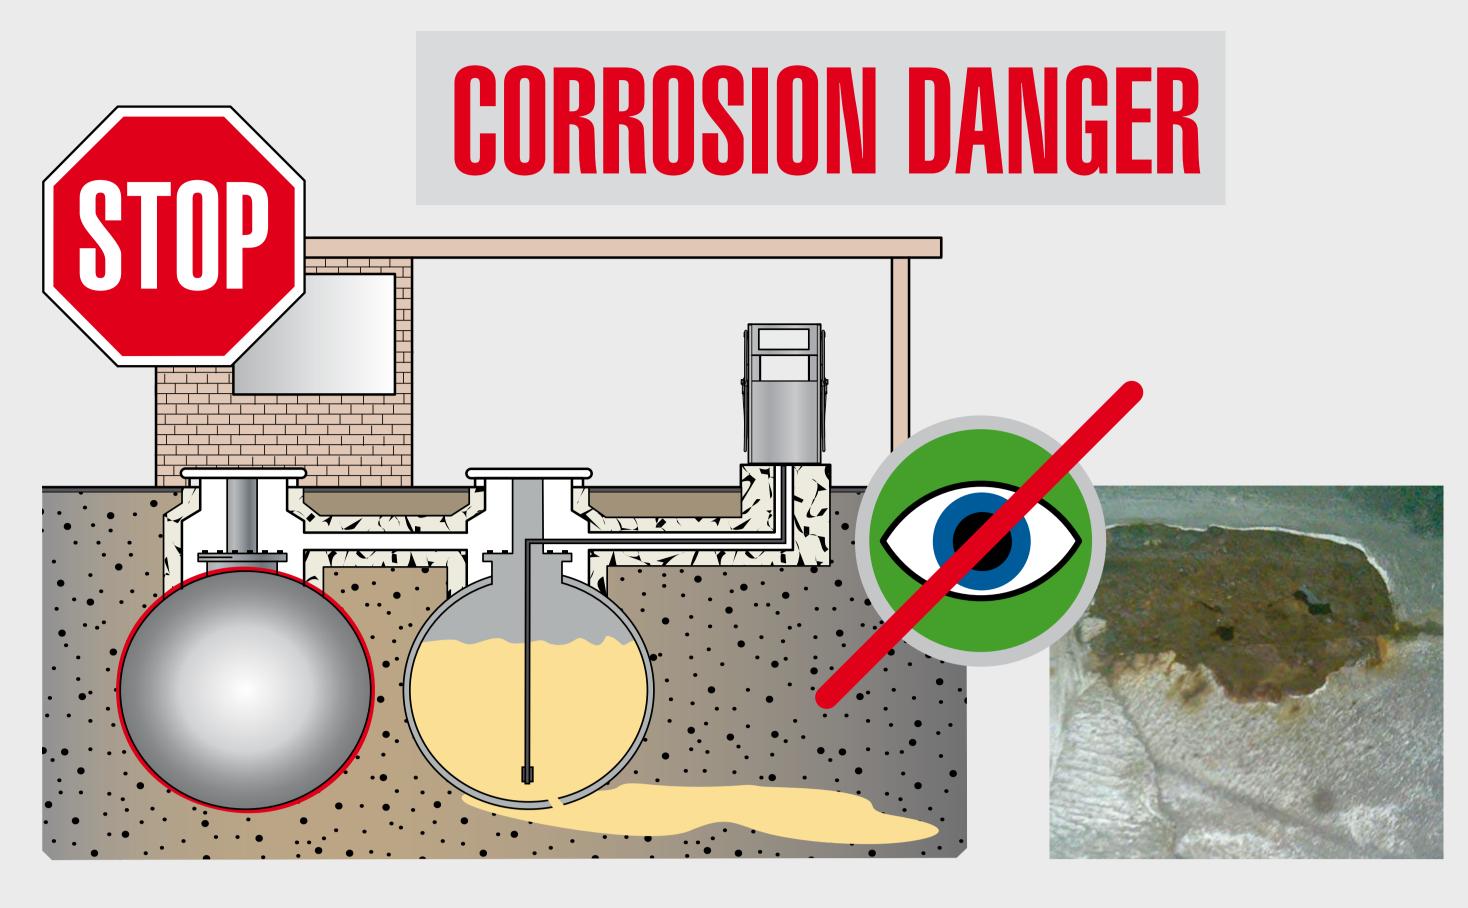

## Traditional gas station system no inspection of corrosion risks from outside leakage danger by external corrosion

## CORROSION DANGER

Double walled tanks from Krampitz with vakuum leak detection are safe against leakage risks by internal and external damage — intrinsically safe

against overfilling of the tanks