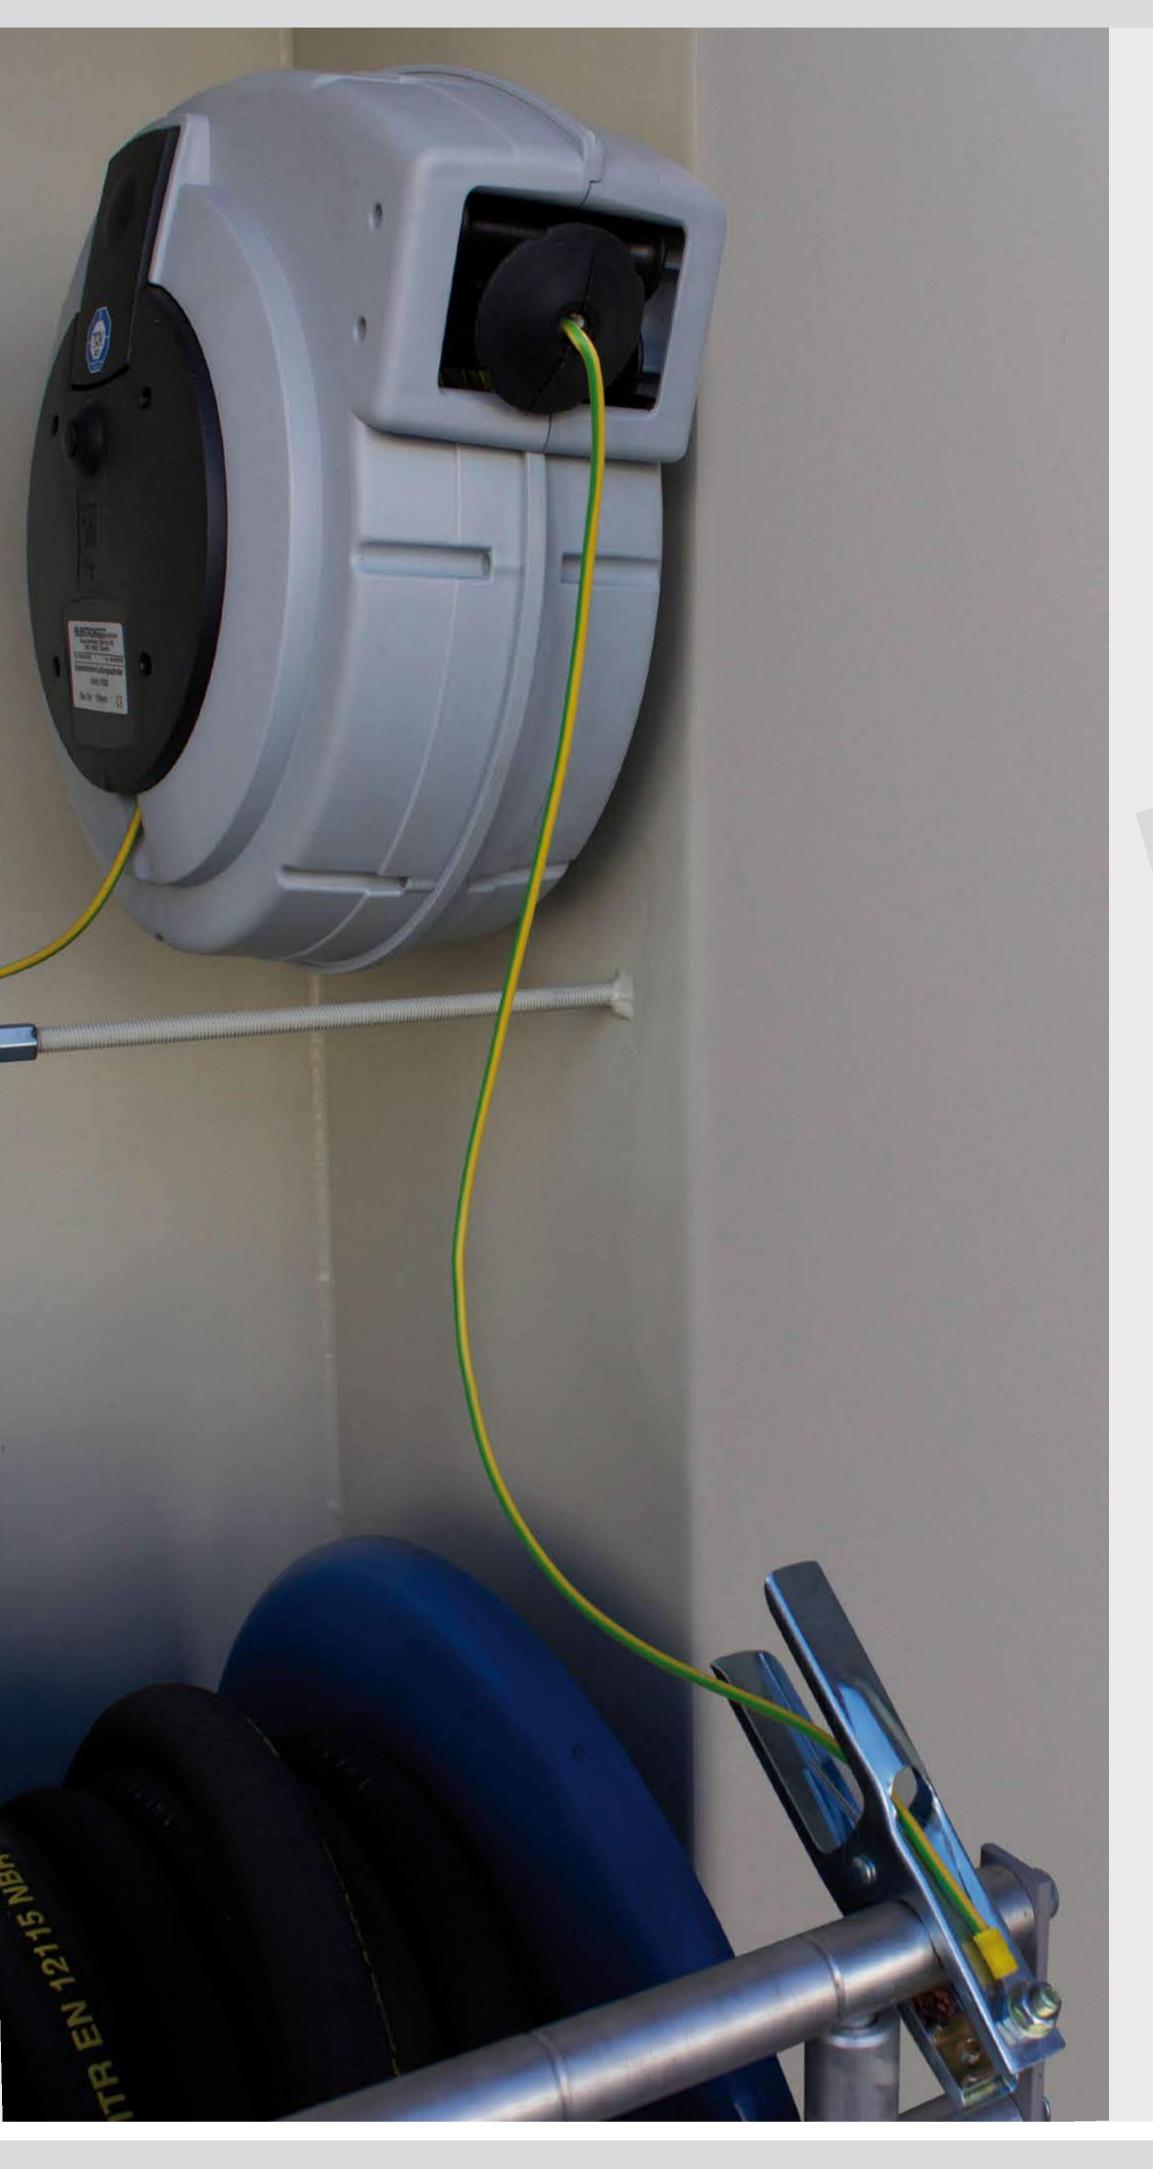

### Potential Equalisation

#### With potential equalisation cable drum

With equipment of a potential equalisation cable drum in the transfer niche, the cable connects tank truck and filling station. Thereby results a consistent electric potential.