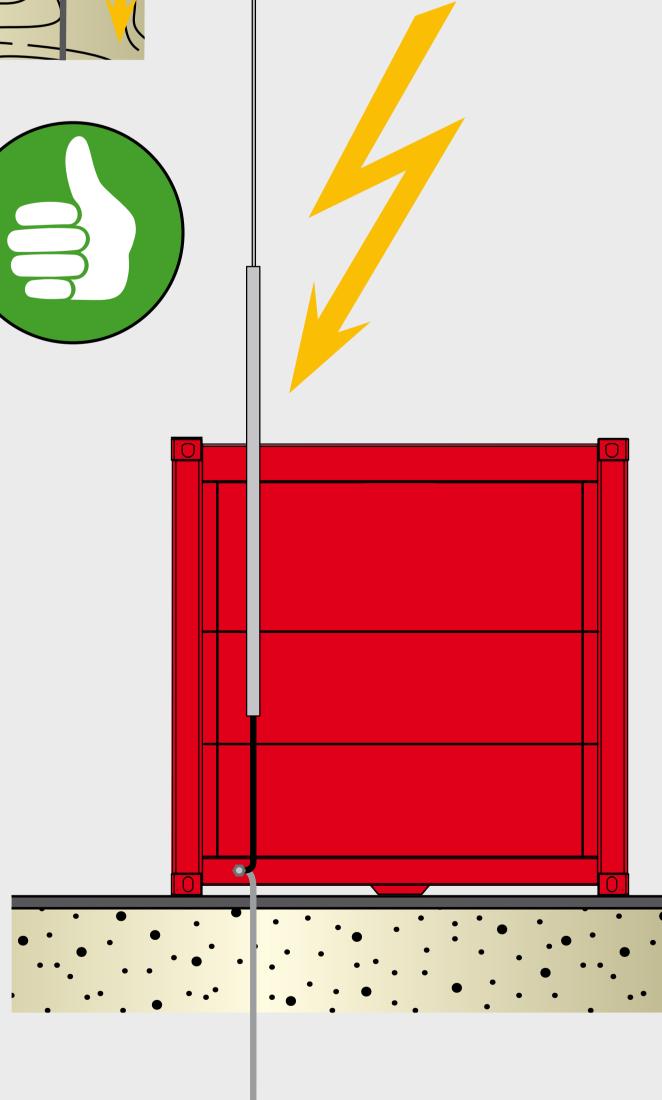

### Lightning protection

The tank has no lightning protection without assured system and arresters.

Lightning protection of the tank by calculated protection System with arresters

Protection against fire by automatic fire-extinguishing System