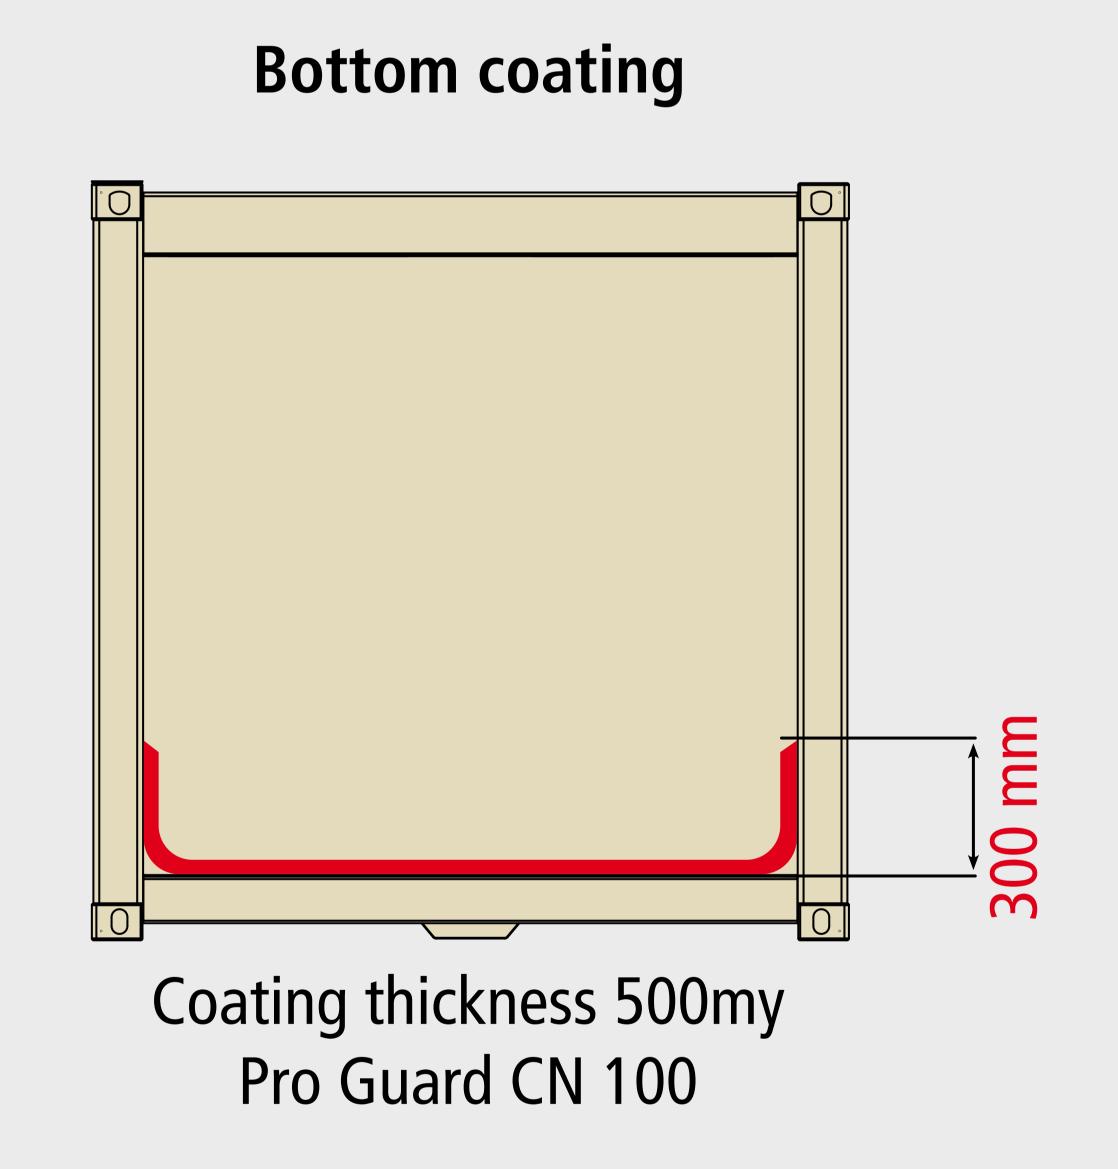

ential equalisation cable drum in the transfer niche, the cable connects tank truck and filling station. Thereby results a consistent electric potential.



### Lightning protection









The tank has no lightning protection without assured system and arresters.



Lightning protection of the tank by calculated protection System with arresters





Protection against fire by automatic fire-extinguishing System



Human error or technical failure could cause fire at filling stations.



#### Function of aerosol extinguisher



#### Function of the power extinguisher







**Burglary Prevention Device – Interlocking System** 



## One key für all doors







**Corrosion Protection** 

## Corrosion protection condition outside



## Standard Corrosion Protection inside Bottom pump