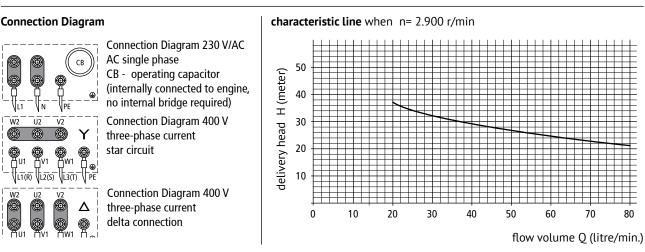

PK-10-010: triphase 3x230/400 V, 50 Hz

| type      | flow volume<br>litre/min. | delivery head<br>mWs | voltage<br>V | current<br>A | power<br>kW | connection intake side | connection pressure side | weight<br>kg |
|-----------|---------------------------|----------------------|--------------|--------------|-------------|------------------------|--------------------------|--------------|
| РК-10-010 | 80                        | 21                   | 400          | 2,6          | 0,75        | 1"                     | 1"                       | 13,8         |
|           | 20                        | 38                   |              |              |             |                        |                          |              |