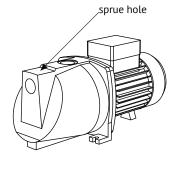

## Please note: nstallation in closed rooms and in any case weather protected.

Before initial start-up, fill the pump body and also the suction line with the liquid to be pumped via the sprue hole. After filling, close the opening again