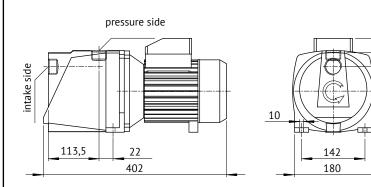

Flow volume up to 80 litre/min; delivery head up to 70 meters, manometric suction lift up to 9 meters; temperature of the medium to be pumped up to + 40°C; ambient temperature up to + 40° insulation class: F, protection class: IP 44,

| type      | flow volume<br>litre/min. | delivery head<br>mWs | voltage<br>V | current<br>A | power<br>kW | connection intake side | connection pressure side | weight<br>kg |
|-----------|---------------------------|----------------------|--------------|--------------|-------------|------------------------|--------------------------|--------------|
| РК-10-010 | 80                        | 21                   | 400          | 2,6          | 0,75        | 1"                     | 1"                       | 13,8         |
|           | 20                        | 38                   |              |              |             |                        |                          |              |