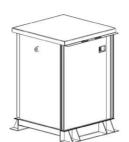

# Double-walled storage tank - outdoor installation including thermal insulation 80 mm

Standard equipment:

Please note: Transport only when empty and cleaned!

- 1.) Floor assembly with continuous longitudinal beams and integrated forklift pockets
- 2.) Robust, cubic, double-walled body Steel S235 JR
- 3.) Access ladder is not necessary with thermal insulation
- 4.) 4 heavy-duty crane eyes for lifting when empty (up to 5000 liters two crane eyes)
- 5.) Hood element, consisting of:
  - Frame including lid
  - 2 pipe bushings 300 x 100 mm with blind plate (incl. screws, washers, nuts)
  - Gas pressure damper, padlock
- 6.) Roof assembly consisting of:
  - Dome entry DN 600 with dome cover
  - including washers, nuts
  - Foam rubber square profile 8 x 12 mm, self-adhesive
- 7.) Entry steps in the tank for inspection
- 8.) Nameplate
- 9.) Burst protection 115
- 10.) 5 connection flanges for flange adapter DN 160 (AØ 240)
  - 5 flange adapters with 2 2" sleeves each

**KTD FAB** \*

Double-walled storage tank - outdoor installation including thermal insulation 80 mm