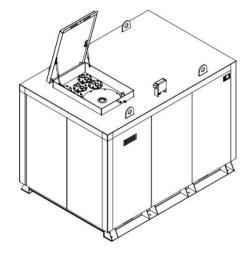

KTD FAB

1.) Hood element

2.) Flange DN 160

5.) Inspection opening

(Electronic or static)

6.) Burst protection7.) Vacuum leak detector

3.) Sleeve 2"

4.) Multifix point

**KTD FAB** \*

Double-walled storage tank - outdoor installation including thermal insulation 80 mm