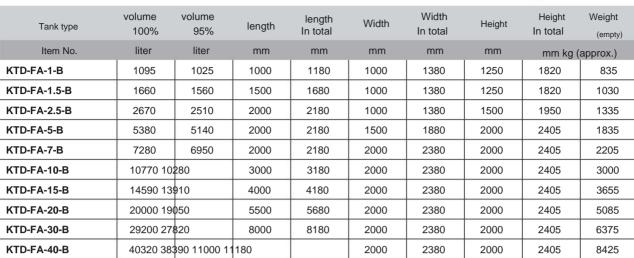

\* corresponds to KTD-FE in approval Z-38.12-312 Appendix 3 page 1/3

The KTD-F is a double-walled storage tank made of heavy-duty steel and is used to store water-polluting media such as diesel, heating oil and gasoline. The installation takes place on a flat, load-bearing surface. The KTD-F can be easily transported using a forklift or crane. The KTD-F comes with extensive basic equipment that enables immediate use.

Optional options include stainless steel versions, electric heating and a heating register for using process heat. The KTD-F is manufactured from S235 JR steel in accordance with the general building authority approval Z-38.12-312 and must be equipped with a vacuum leak-detector.