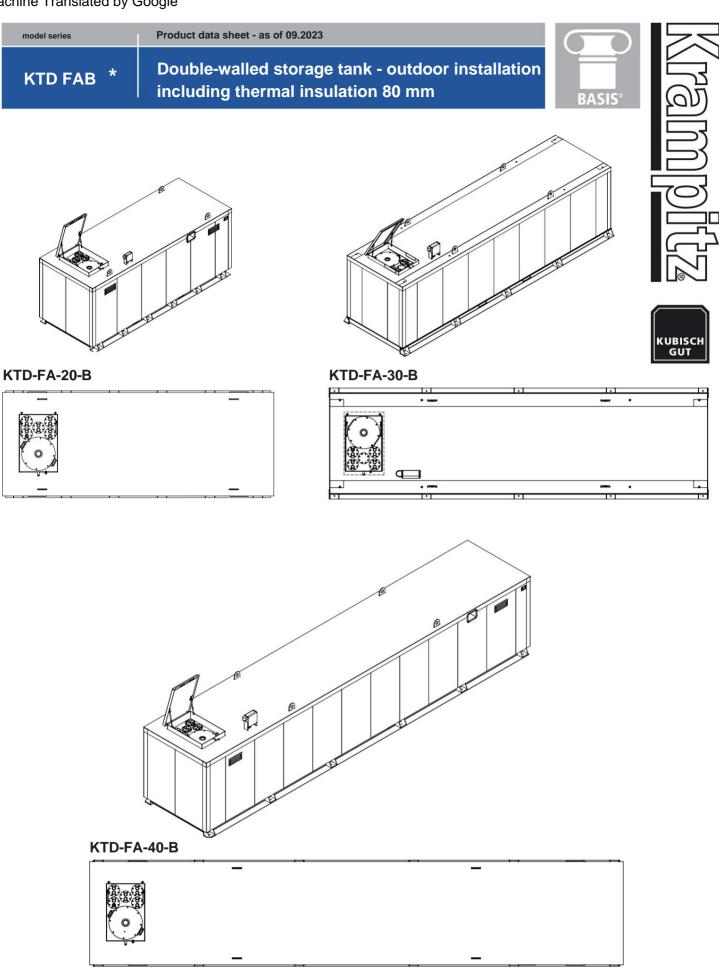

KTD FAB

1.) Hood element

2.) Flange DN 160

5.) Inspection opening

(Electronic or static)

6.) Burst protection7.) Vacuum leak detector

3.) Sleeve 2"

4.) Multifix point

# Double-walled storage tank - outdoor installation including thermal insulation 80 mm

Standard equipment:

Please note: Transport only when empty and cleaned!

- 1.) Floor assembly with continuous longitudinal beams and integrated forklift pockets
- 2.) Robust, cubic, double-walled body Steel S235 JR
- 3.) Access ladder is not necessary with thermal insulation
- 4.) 4 heavy-duty crane eyes for lifting when empty (up to 5000 liters two crane eyes)
- 5.) Hood element, consisting of:
  - Frame including lid
  - 2 pipe bushings 300 x 100 mm with blind plate (incl. screws, washers, nuts)
  - Gas pressure damper, padlock
- 6.) Roof assembly consisting of:
  - Dome entry DN 600 with dome cover
  - including washers, nuts
  - Foam rubber square profile 8 x 12 mm, self-adhesive
- 7.) Entry steps in the tank for inspection
- 8.) Nameplate
- 9.) Burst protection 115
- 10.) 5 connection flanges for flange adapter DN 160 (AØ 240)
  - 5 flange adapters with 2 2" sleeves each

**KTD FAB** \*

Double-walled storage tank - outdoor installation including thermal insulation 80 mm