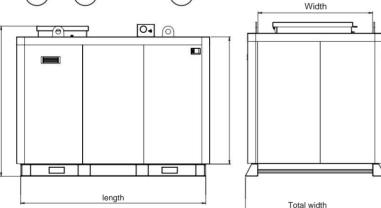

# Double-walled storage tank - outdoor installation including thermal insulation 80 mm

Standard equipment:

Please note: Transport only when empty and cleaned!

- 1.) Floor assembly with continuous longitudinal beams and integrated forklift pockets
- 2.) Robust, cubic, double-walled body Steel S235 JR
- 3.) Access ladder is not necessary with thermal insulation
- 4.) 4 heavy-duty crane eyes for lifting when empty (up to 5000 liters two crane eyes)
- 5.) Hood element, consisting of:
  - Frame including lid
  - 2 pipe bushings 300 x 100 mm with blind plate (incl. screws, washers, nuts)
  - Gas pressure damper, padlock
- 6.) Roof assembly consisting of:
  - Dome entry DN 600 with dome cover
  - including washers, nuts
  - Foam rubber square profile 8 x 12 mm, self-adhesive
- 7.) Entry steps in the tank for inspection
- 8.) Nameplate
- 9.) Burst protection 115
- 10.) 5 connection flanges for flange adapter DN 160 (AØ 240)
  - 5 flange adapters with 2 2" sleeves each

**KTD FAB** \*

Double-walled storage tank - outdoor installation including thermal insulation 80 mm