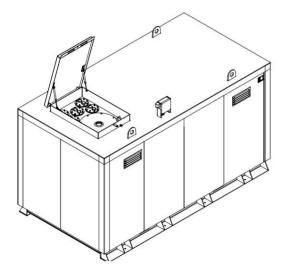

#### Special features KTD-FA-1

- 11.) Dome entrance DN 500
- 12.) 4 flanges with flange adapter DN 160 (AØ 240) with 2 2" sleeves each
- 13.) Integrated hood frame

KTD-FA-15-B

Technical changes reserved!