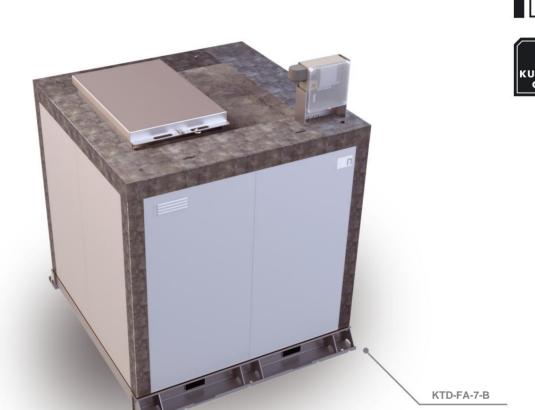

KTD FAB

1.) Hood element

2.) Flange DN 160

5.) Inspection opening

(Electronic or static)

6.) Burst protection7.) Vacuum leak detector

3.) Sleeve 2"

4.) Multifix point

# Double-walled storage tank - outdoor installation including thermal insulation 80 mm

Standard equipment:

Please note: Transport only when empty and cleaned!

- 1.) Floor assembly with continuous longitudinal beams and integrated forklift pockets
- 2.) Robust, cubic, double-walled body Steel S235 JR
- 3.) Access ladder is not necessary with thermal insulation
- 4.) 4 heavy-duty crane eyes for lifting when empty (up to 5000 liters two crane eyes)
- 5.) Hood element, consisting of:
  - Frame including lid
  - 2 pipe bushings 300 x 100 mm with blind plate (incl. screws, washers, nuts)
  - Gas pressure damper, padlock
- 6.) Roof assembly consisting of:
  - Dome entry DN 600 with dome cover
  - including washers, nuts
  - Foam rubber square profile 8 x 12 mm, self-adhesive
- 7.) Entry steps in the tank for inspection
- 8.) Nameplate
- 9.) Burst protection 115
- 10.) 5 connection flanges for flange adapter DN 160 (AØ 240)
  - 5 flange adapters with 2 2" sleeves each