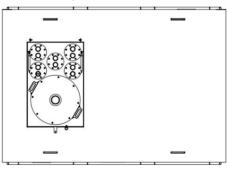

# Double-walled storage tank - outdoor installation including thermal insulation 80 mm

Standard equipment:

Please note: Transport only when empty and cleaned!

- 1.) Floor assembly with continuous longitudinal beams and integrated forklift pockets
- 2.) Robust, cubic, double-walled body Steel S235 JR
- 3.) Access ladder is not necessary with thermal insulation
- 4.) 4 heavy-duty crane eyes for lifting when empty (up to 5000 liters two crane eyes)
- 5.) Hood element, consisting of:
  - Frame including lid
  - 2 pipe bushings 300 x 100 mm with blind plate (incl. screws, washers, nuts)
  - Gas pressure damper, padlock
- 6.) Roof assembly consisting of:
  - Dome entry DN 600 with dome cover
  - including washers, nuts
  - Foam rubber square profile 8 x 12 mm, self-adhesive
- 7.) Entry steps in the tank for inspection
- 8.) Nameplate
- 9.) Burst protection 115
- 10.) 5 connection flanges for flange adapter DN 160 (AØ 240)
  - 5 flange adapters with 2 2" sleeves each

**KTD FAB** \*

Double-walled storage tank - outdoor installation including thermal insulation 80 mm