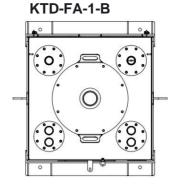

#### Special features KTD-FA-1

- 11.) Dome entrance DN 500
- 12.) 4 flanges with flange adapter DN 160 (AØ 240) with 2 2" sleeves each
- 13.) Integrated hood frame

KTD-FA-15-B

Technical changes reserved!