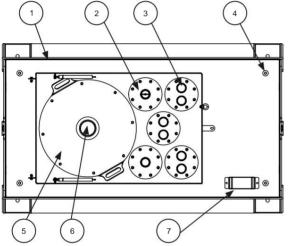

KTD FAB

1.) Hood element

2.) Flange DN 160

5.) Inspection opening

(Electronic or static)

6.) Burst protection7.) Vacuum leak detector

3.) Sleeve 2"

4.) Multifix point

# Double-walled storage tank - outdoor installation including thermal insulation 80 mm

Standard equipment:

Please note: Transport only when empty and cleaned!

- 1.) Floor assembly with continuous longitudinal beams and integrated forklift pockets
- 2.) Robust, cubic, double-walled body Steel S235 JR
- 3.) Access ladder is not necessary with thermal insulation
- 4.) 4 heavy-duty crane eyes for lifting when empty (up to 5000 liters two crane eyes)
- 5.) Hood element, consisting of:
  - Frame including lid
  - 2 pipe bushings 300 x 100 mm with blind plate (incl. screws, washers, nuts)
  - Gas pressure damper, padlock
- 6.) Roof assembly consisting of:
  - Dome entry DN 600 with dome cover
  - including washers, nuts
  - Foam rubber square profile 8 x 12 mm, self-adhesive
- 7.) Entry steps in the tank for inspection
- 8.) Nameplate
- 9.) Burst protection 115
- 10.) 5 connection flanges for flange adapter DN 160 (AØ 240)
  - 5 flange adapters with 2 2" sleeves each