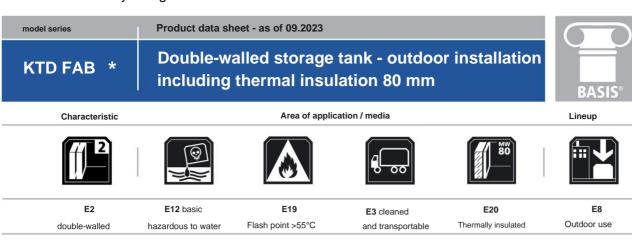

**KTD FAB** \*

Double-walled storage tank - outdoor installation including thermal insulation 80 mm