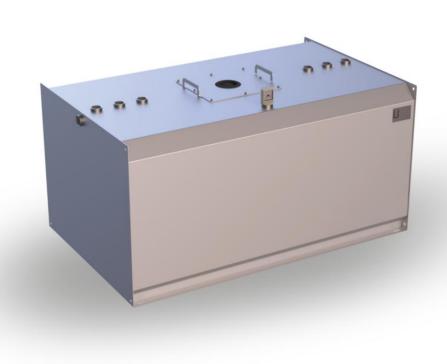

The TTE-C-EBZ serves as a day tank for supplying units with fuel and lubricating oil. The TTE-C-EBZ is also referred to as a storage tank. Due to its structure and features, it meets the requirements for use in emergency power systems in accordance with VDE 107/108. He is for both

Suitable for installation in buildings as well as in system containers.

The installation surface must be level, load-bearing and designed as a collecting tray. If there is no collection space available on site, a collection tray must be used. The cubic design of the TTE-C-EBZ guarantees optimal use of space.