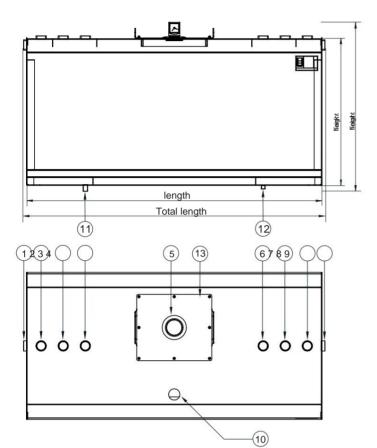

#### Pos. Nominal diameter connection

1 / 9 sleeve G2" overflow Sleeve G2" filling Sleeve G2" Level indicator

4 sleeve G2" reserve

5 Ø 115 mm burst protection

Sleeve G2" reserve Sleeve G2" Rewind Sleeve G2" Venting 10 sleeve G2" Content display

11 Sleeve G 3/4" feed

12 socket G 1/2" residual emptying

13 390 x 450mm inspection opening